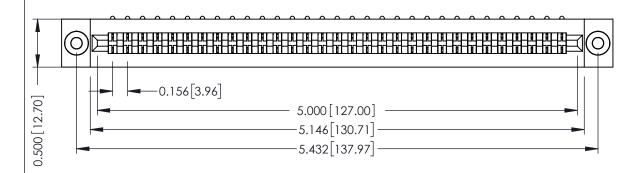

**Mounting Option** .116 (2.95) I.D. Floating Eyelets **Contact Detail** 

90 Degree Bend (Code 421 Contacts)

.156 [3.96] Contact Spacing x .200 [5.08] Row Spacing

THIS IS A C.A.D. GENERATED DRAWING DO NOT MAKE MANUAL REVISIONS TO MASTER.