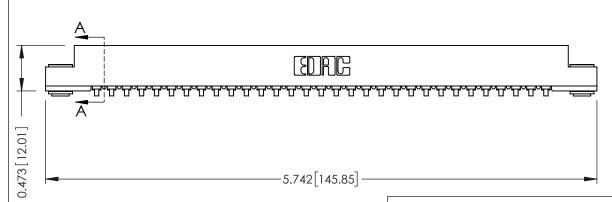

## **SECTION A-A**

**See Accompanying Pages for:** 

- **Contact Bend Details**
- **Mounting Options**

307 / 357 Card Edge Connector Part Number: 357-031-453-103

**EDAC INC** TORONTO, ONTARIO CANADA

THESE DRAWINGS AND SPECIFICATIONS ARE THE PROPERTY OF EDAC INC.,AND SHALL NOT BE REPRODUCED, OR COPIED OR USED AS THE BASIS FOR THE MANUFACTURE OR SALE OF APPARATUS WITHOUT WRITTEN PERMISSION.