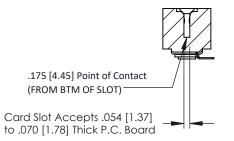

## **SECTION A-A**

**See Accompanying Pages for:** 

- **Contact Bend Details**
- **Mounting Options**

307 / 357 Card Edge Connector Part Number: 357-031-453-103

**EDAC INC** TORONTO, ONTARIO CANADA

THESE DRAWINGS AND SPECIFICATIONS ARE THE PROPERTY OF EDAC INC.,AND SHALL NOT BE REPRODUCED, OR COPIED OR USED AS THE BASIS FOR THE MANUFACTURE OR SALE OF APPARATUS WITHOUT WRITTEN PERMISSION.