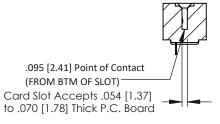

Mounting Option
#4-40 Unified Threaded Inserts **Contact Detail** 90 Degree Bend (Code 545 Contacts) .156 [3.96] Contact Spacing x .200 [5.08] Row Spacing 0.156[3.96] 5.624 [142.85] 0.500[12.70] 5.770 [146.56] 6.056 [153.82] 0.473[12.01]