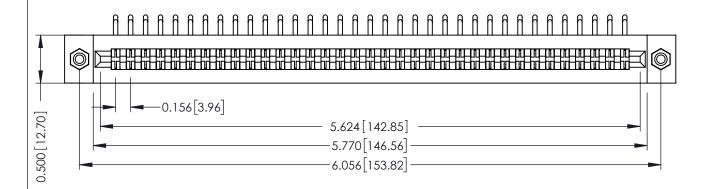

**Mounting Option** #4-40 Unified Threaded Inserts **Contact Detail** 

90 Degree Bend (Code 422 and 440 Contacts) .156 [3.96] Contact Spacing x .200 [5.08] Row Spacing

THIS IS A C.A.D. GENERATED DRAWING DO NOT MAKE MANUAL REVISIONS TO MASTER.