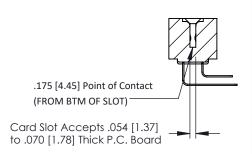

**Mounting Option** #4-40 Unified Threaded Inserts **Contact Detail** 

90 Degree Bend (Code 422 and 440 Contacts) .156 [3.96] Contact Spacing x .200 [5.08] Row Spacing

THIS IS A C.A.D. GENERATED DRAWING DO NOT MAKE MANUAL REVISIONS TO MASTER.