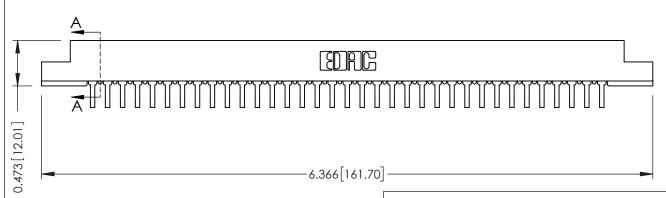

## SECTION A-A

**See Accompanying Pages for:** 

- **Contact Bend Details**
- **Mounting Options**

307 / 357 Card Edge Connector Part Number: 357-035-459-108

**EDAC INC** TORONTO, ONTARIO CANADA

THESE DRAWINGS AND SPECIFICATIONS ARE THE PROPERTY OF EDAC INC., AND SHALL NOT BE REPRODUCED, OR COPIED OR USED AS THE BASIS FOR THE MANUFACTURE OR SALE OF APPARATUS WITHOUT WRITTEN PERMISSION.