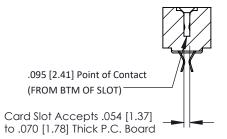

**Mounting Option** No Mounting Lugs **Contact Detail** 

Extender Board Bend (Code 420 Contacts) .156 [3.96] Contact Spacing x .200 [5.08] Row Spacing