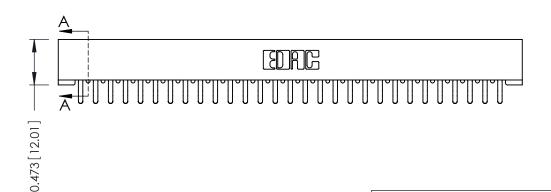

## **SECTION A-A**

**See Accompanying Pages for:** 

- **Contact Bend Details**
- **Mounting Options**

| 307 / 357 Card Edge Connector |
|-------------------------------|
| Part Number: 357-058-456-201  |