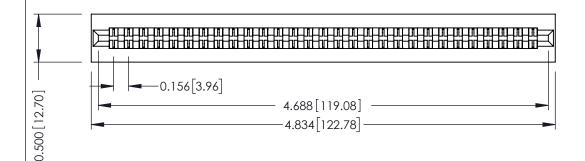

**Mounting Option** No Mounting Lugs **Contact Detail** 

Extender Board Bend (Code 420 Contacts) .156 [3.96] Contact Spacing x .200 [5.08] Row Spacing