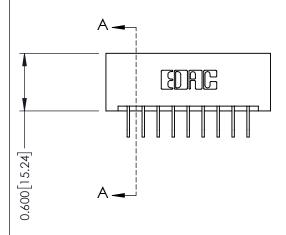

## **Contact Detail**

558-90 Degree Bend (Code 541 Contacts) .156 [3.96] Contact Spacing x .200 [5.08] Row Spacing

THIS IS A C.A.D. GENERATED DRAWING DO NOT MAKE MANUAL REVISIONS TO MASTER.

ISSUE NUMBER ORIGINAL

SECTION A-A

0.330 [8.38] Card Slot 0.160 [4.06] Point of Contact

ISSUE NUMBER

ORIGINAL

1

| 337 / 387 Series Card Edge           | ACAD REFERENCE NO.                                                                                                                  | 337 ENG        | G MASTER |               |
|--------------------------------------|-------------------------------------------------------------------------------------------------------------------------------------|----------------|----------|---------------|
| Contact Bend Detail                  |                                                                                                                                     | DRAWN: J.LEE   | DATE: OC | T. 06/09      |
|                                      |                                                                                                                                     | CHECKED:       | DATE:    |               |
| EDAC INC                             | THESE DRAWINGS AND SPECIFICATIONS ARE THE PROPERTY OF EDAC INC.,AND SHALL NOT BE REPRODUCED, OR COPIED OR USED AS THE BASIS FOR THE | SCALE: NTS     | SHEET    | 2 <b>OF</b> 3 |
| TORONTO, ONTARIO CANADA              |                                                                                                                                     | DRAWING NUMBER |          | ISSUE         |
| YOUR CONNECTION TO QUALITY & SERVICE | MANUFACTURE OR SALE OF APPARATUS WITHOUT WRITTEN PERMISSION.                                                                        | 337 Assembly   |          | 1             |