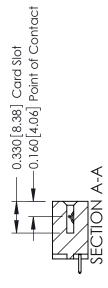

2.338 [59.39]

**Contact Detail** THIS IS A C.A.D. GENERATED DRAWING 521-P.C. Tail .025 Sq.(0.64 Sq.) - Tail LG=.150(3.81) DO NOT MAKE MANUAL REVISIONS TO MASTER.

ORIGINAL

1

**See Accompanying Pages for:** 