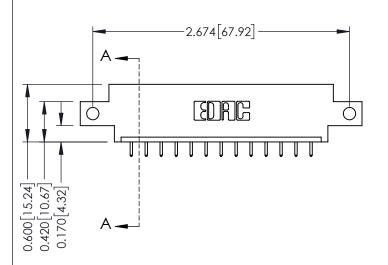

**Mounting Option** 12-.128 (3.25) Dia. Side Mounting Holes .156 [3.96] Contact Spacing x .200 [5.08] Row Spacing - 0.370[9.40] Card Slot Accepts .054 [1.37] to .070 [1.78] Thick P.C. Board <del>8 8 8 8 8 8 8 8 8 8</del> -0.156[3.96] 2.192[55.68]