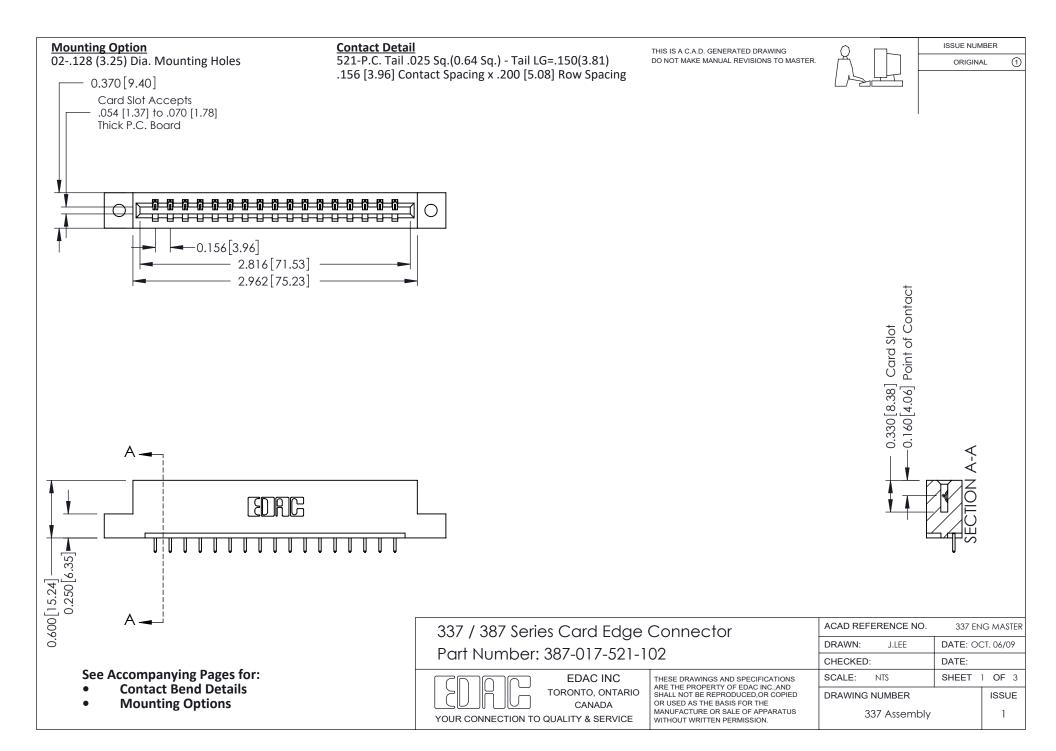

ISSUE NUMBER

ORIGINAL

1

| 337 / 387 Series Card Edge Connector<br>Contact Bend Detail           |                                                                                                                                                                                                  | ACAD REFERENCE NO. 337 E |                  | G MASTER      |
|-----------------------------------------------------------------------|--------------------------------------------------------------------------------------------------------------------------------------------------------------------------------------------------|--------------------------|------------------|---------------|
|                                                                       |                                                                                                                                                                                                  | DRAWN: J.LEE             | DATE: OCT. 06/09 |               |
|                                                                       |                                                                                                                                                                                                  | CHECKED: DATE:           |                  |               |
| EDAC INC TORONTO, ONTARIO CANADA YOUR CONNECTION TO QUALITY & SERVICE | THESE DRAWINGS AND SPECIFICATIONS ARE THE PROPERTY OF EDAC INC.,AND SHALL NOT BE REPRODUCED, OR COPIED OR USED AS THE BASIS FOR THE MANUFACTURE OR SALE OF APPARATUS WITHOUT WRITTEN PERMISSION. | SCALE: NTS               | SHEET            | 2 <b>OF</b> 3 |
|                                                                       |                                                                                                                                                                                                  | DRAWING NUMBER           |                  | ISSUE         |
|                                                                       |                                                                                                                                                                                                  | 337 Assembly             |                  | 1             |