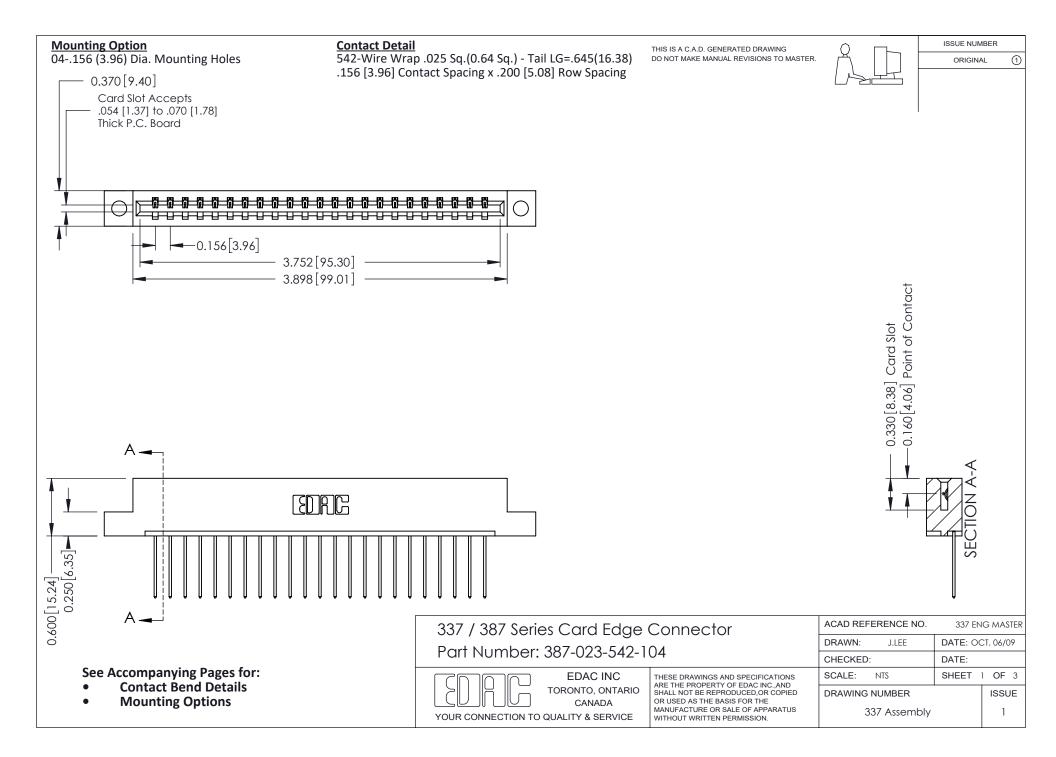

ISSUE NUMBER

ORIGINAL

1



| 337 / 387 Series Card Edge Connector<br>Contact Bend Detail           |                                                                                                                                                                                                  | ACAD REFERENCE NO. 337 E |                  | G MASTER      |
|-----------------------------------------------------------------------|--------------------------------------------------------------------------------------------------------------------------------------------------------------------------------------------------|--------------------------|------------------|---------------|
|                                                                       |