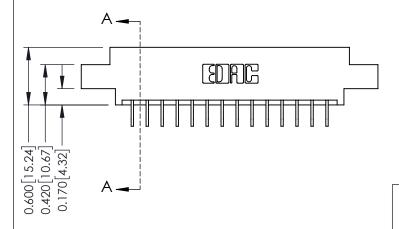

ISSUE NUMBER

ORIGINAL

1

| 337 / 387 Series Card Edge Connector<br>Contact Bend Detail                                                                                                                                                                                                            |                                                                                                  | ACAD REFERENCE NO. | 337 ENG MASTER |          |
|------------------------------------------------------------------------------------------------------------------------------------------------------------------------------------------------------------------------------------------------------------------------|--------------------------------------------------------------------------------------------------|--------------------|----------------|----------|
|                                                                                                                                                                                                                                                                        |                                                                                                  | DRAWN: J.LEE       | DATE: OC       | T. 06/09 |
|                                                                                                                                                                                                                                                                        |                                                                                                  | CHECKED:           | DATE:          |          |
| EDAC INC TORONTO, ONTARIO CANADA YOUR CONNECTION TO QUALITY & SERVICE  THESE DRAWINGS AND SPECIFICATIONS ARE THE PROPERTY OF EDAC INC.,AND SHALL NOT BE REPRODUCED,OR COPIED OR USED AS THE BASIS FOR THE MANUFACTURE OR SALE OF APPARATUS WITHOUT WRITTEN PERMISSION. | SCALE: NTS                                                                                       | SHEET              | 2 <b>OF</b> 3  |          |
|                                                                                                                                                                                                                                                                        | SHALL NOT BE REPRODUCED, OR COPIED OR USED AS THE BASIS FOR THE MANUFACTURE OR SALE OF APPARATUS | DRAWING NUMBER     |                | ISSUE    |
|                                                                                                                                                                                                                                                                        |                                                                                                  | 337 Assembly       |                | 1        |