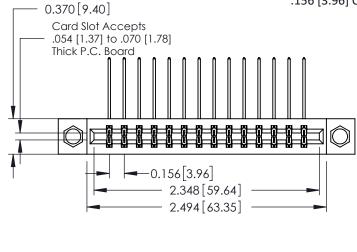

**Mounting Option Contact Detail** 559-90 Degree Bend (Code 541 Contacts) 08-#4-40 Unified Threaded Inserts .156 [3.96] Contact Spacing x .200 [5.08] Row Spacing - 0.370[9.40] Card Slot Accepts .054 [1.37] to .070 [1.78] Thick P.C. Board -0.156[3.96]

THIS IS A C.A.D. GENERATED DRAWING DO NOT MAKE MANUAL REVISIONS TO MASTER.

ISSUE NUMBER

ORIGINAL

1

0.160 [4.06] Point of Contact Card Slot 0.330 [8.38]

**See Accompanying Pages for:** 

- **Contact Bend Details**
- **Mounting Options**