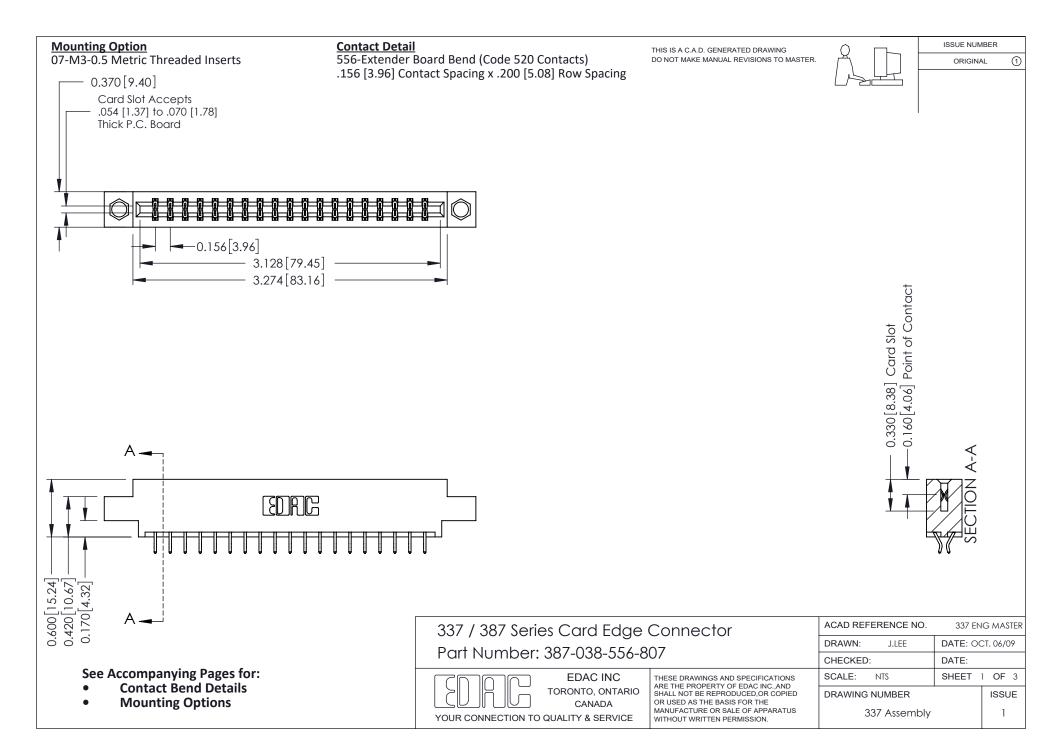

ISSUE NUMBER

ORIGINAL

1



| 337 / 387 Series Card Edge Connector<br>Contact Bend Detail           |                                                                                                                                                                                                  | ACAD REFERENCE NO. 337 E |                  | G MASTER      |
|-----------------------------------------------------------------------|--------------------------------------------------------------------------------------------------------------------------------------------------------------------------------------------------|--------------------------|------------------|---------------|
|                                                                       |