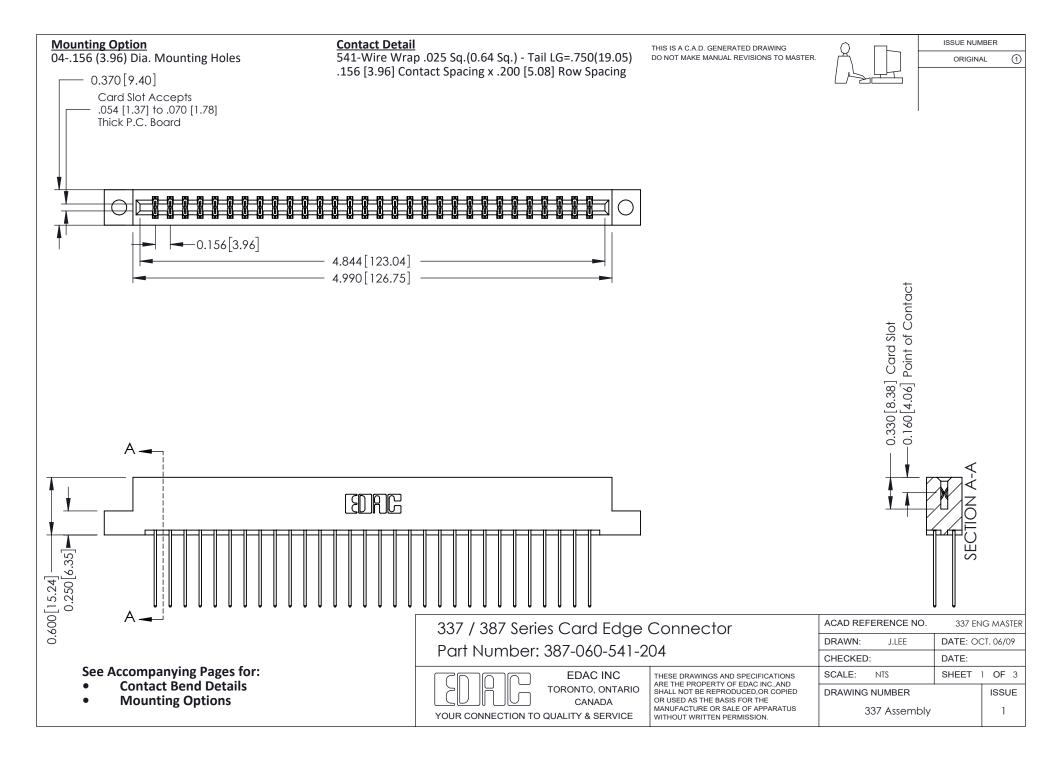

ISSUE NUMBER

ORIGINAL

1



| 337 / 387 Series Card Edge Connector<br>Contact Bend Detail           |                                                                                                                                                                                                  | ACAD REFERENCE NO. 337 E |                  | G MASTER      |
|-----------------------------------------------------------------------|--------------------------------------------------------------------------------------------------------------------------------------------------------------------------------------------------|--------------------------|------------------|---------------|
|                                                                       |