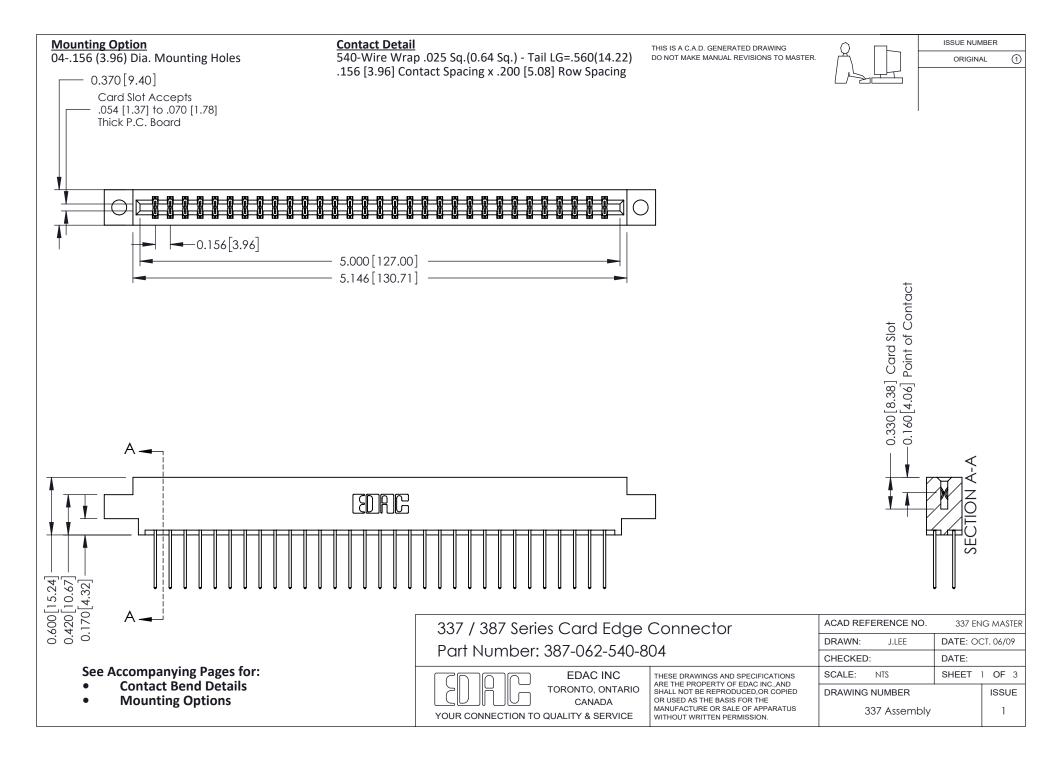

ISSUE NUMBER

ORIGINAL

1



| 337 / 387 Series Card Edge Connector<br>Contact Bend Detail           |                                                                                                                                                                                                  | ACAD REFERENCE NO. 337 E |                  | G MASTER      |
|-----------------------------------------------------------------------|--------------------------------------------------------------------------------------------------------------------------------------------------------------------------------------------------|--------------------------|------------------|---------------|
|                                                                       |