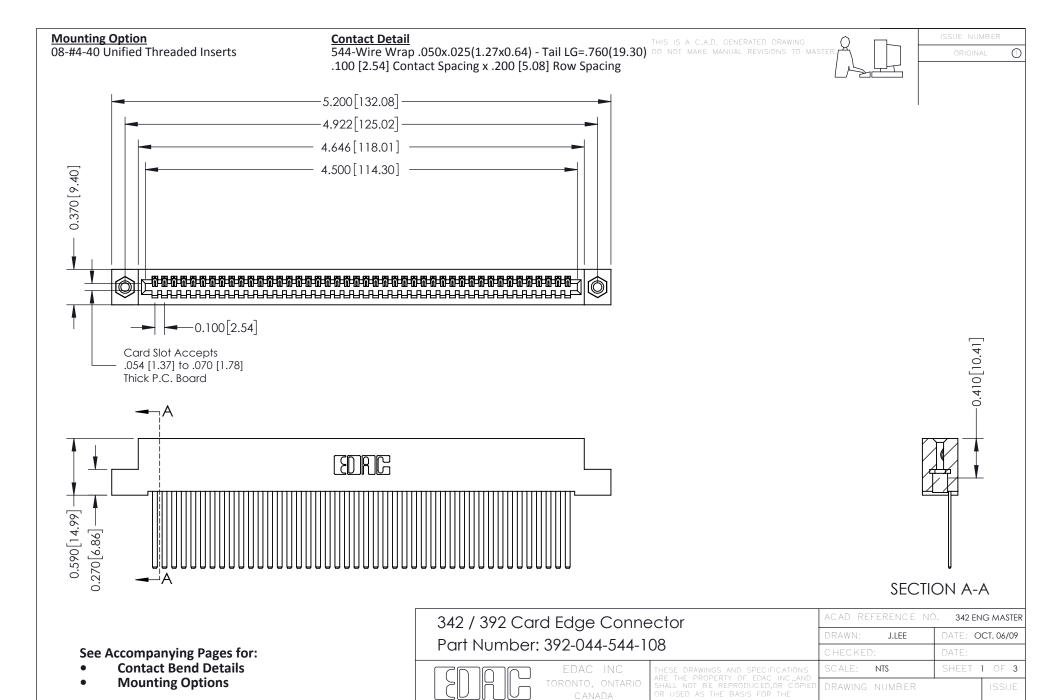

YOUR CONNECTION TO QUALITY & SERVICE

342 Assembly

THIS IS A C.A.D. GENERATED DRAWING DO NOT MAKE MANUAL REVISIONS TO MASTER. ISSUE NUMBER

ORIGINAL

1



| 342 / 392 Series Card Edge Connector<br>Contact Bend Detail |                                                                                                                                                                                                  | ACAD REFERENCE NO. 342 ENG MASTER |             |                  |        |
|-------------------------------------------------------------|--------------------------------------------------------------------------------------------------------------------------------------------------------------------------------------------------|-----------------------------------|-----------