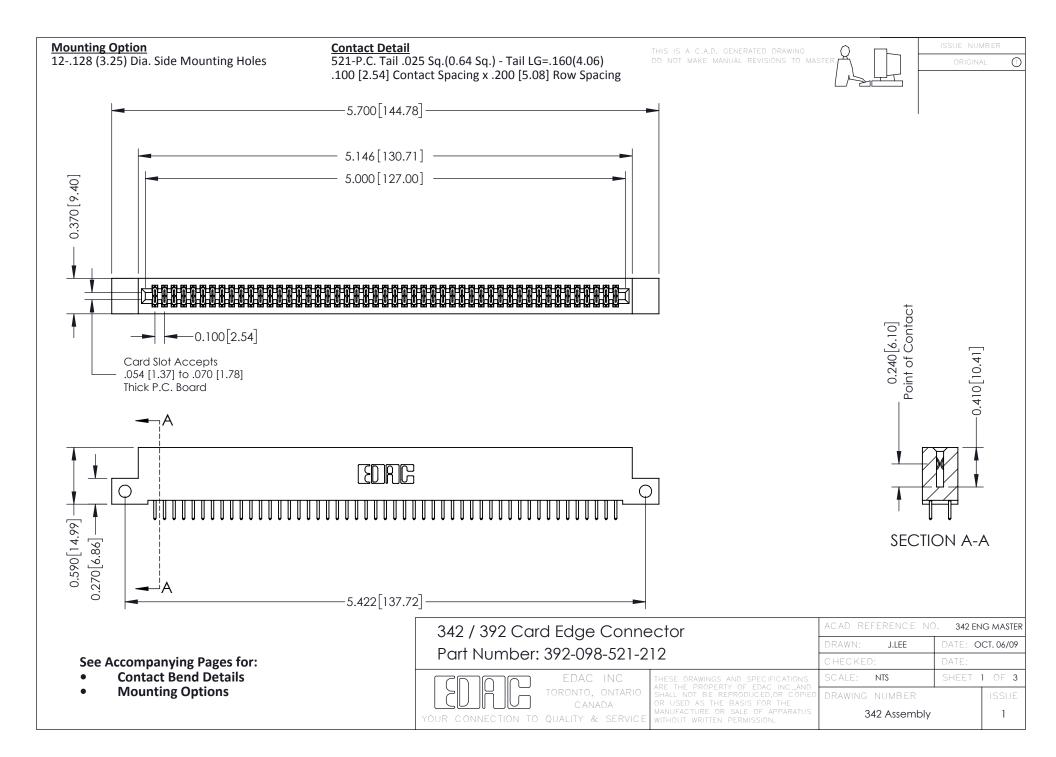

THIS IS A C.A.D. GENERATED DRAWING DO NOT MAKE MANUAL REVISIONS TO MASTER. ISSUE NUMBER

ORIGINAL

1



| 342 / 392 Series Card Edge Connector<br>Contact Bend Detail |                                                                                                                                                                                                  | ACAD REFERENCE NO. 342 ENG MASTER |             |                  |        |
|-------------------------------------------------------------|--------------------------------------------------------------------------------------------------------------------------------------------------------------------------------------------------|-----------------------------------|-------------|------------------|--------|
|