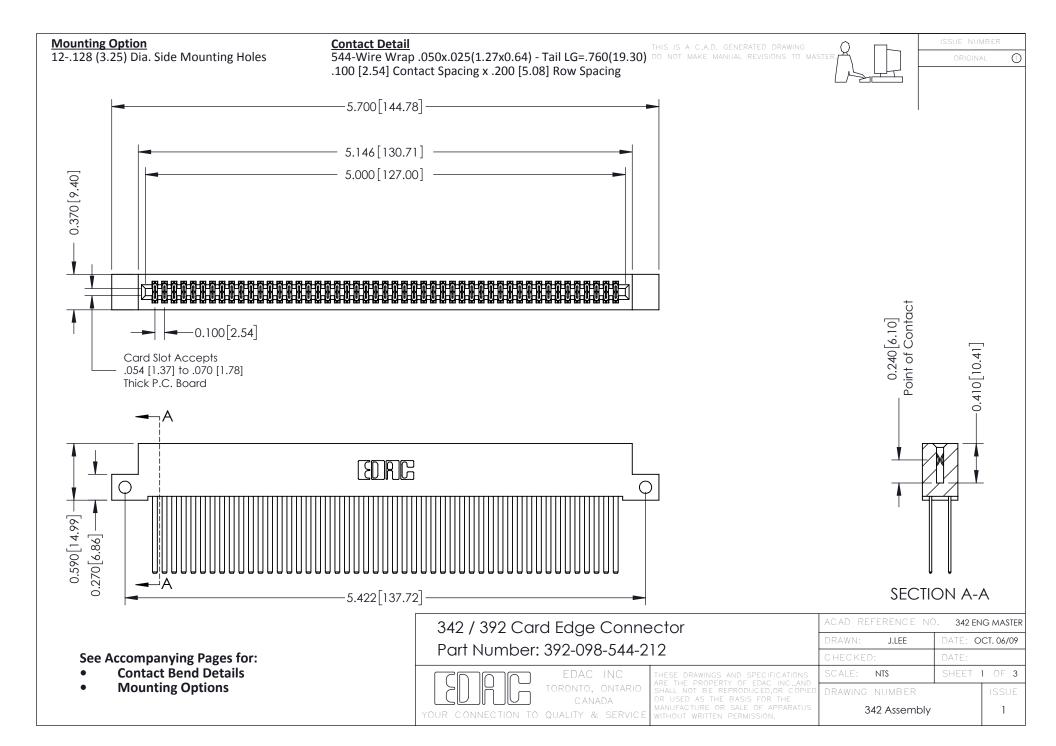

THIS IS A C.A.D. GENERATED DRAWING DO NOT MAKE MANUAL REVISIONS TO MASTER. ISSUE NUMBER

ORIGINAL

1



| 342 / 392 Series Card Edge Connector<br>Contact Bend Detail |                                                                                                                                                                                                  | ACAD REFERENCE NO. 342 ENG MASTER |             |                  |        |
|-------------------------------------------------------------|--------------------------------------------------------------------------------------------------------------------------------------------------------------------------------------------------|-----------------------------------|-------------|------------------|--------|
|