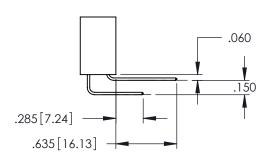

<u>Contact Dimensions:</u>
525-P.C. Tail .018 Sq.(0.46 Sq.) - Tail LG=.150(3.81)
.100 (2.54) Contact Spacing x .200 (5.08) Row Spacing

..330[8.38] CARD SLOT .160[4.06] POINT OF CONTACT

1

INSULATOR MATERIAL: THERMOPLASTIC PBT BLACK, UL 94V-0

**SECTION A-A** 

345-ENG-MASTER

.107 [2.72] .082 [2.08] .157 [4] .232 [5.89] .125(3.18) to .210(5.33) .125(3.18) to .210(5.33) Outside Tails Outside Tails .045(1.14) to .060(1.52) .045(1.14) to .060(1.52) Between Tails Between Tails **Contact Code 555 Contact Code 556** 