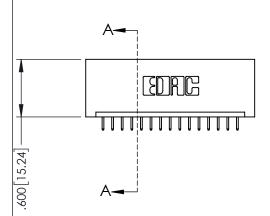

| ACAD REFERENCE NO. 345-ENG-MASTER |                 |           |  |
|-----------------------------------|-----------------|-----------|--|
| DRAWN: R.STA.MONICA               | DATE: <b>MA</b> | Y.16/2017 |  |
| CHECKED:                          | DATE:           |           |  |
| SCALE: 1:1                        | SHEET 1         | OF 2      |  |
| DRAWING NUMBER                    |                 | ISSUE     |  |
| 345-ENG-MASTER                    |                 | 1         |  |

**SECTION A-A** 

345-ENG-MASTER

.107 [2.72] .082 [2.08] .157 [4] .232 [5.89] .125(3.18) to .210(5.33) .125(3.18) to .210(5.33) Outside Tails Outside Tails .045(1.14) to .060(1.52) .045(1.14) to .060(1.52) Between Tails Between Tails **Contact Code 555 Contact Code 556** 