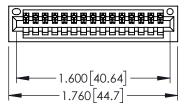

<u>Contact Dimensions:</u>
525-P.C. Tail .018 Sq.(0.46 Sq.) - Tail LG=.150(3.81)
.100 (2.54) Contact Spacing x .200 (5.08) Row Spacing

..330[8.38] CARD SLOT .160[4.06] POINT OF CONTACT

1

INSULATOR MATERIAL: THERMOPLASTIC PBT BLACK, UL 94V-0

CONTACT MATERIAL; COPPER TIN ALLOY CONTACT PLATING: GOLD ON THE MATING AREA, TIN PLATING ON THE CONTACT TAILS, NICKEL UNDERPLATE

| 345/395 SERIES CARD EDGE CONNECTOR |
|------------------------------------|
| PART NUMBER: 395-015-525-101       |

| ACAD REFERENCE NO. 345-ENG-MASTER |                 |           |  |
|-----------------------------------|-----------------|-----------|--|
| DRAWN: R.STA.MONICA               | DATE: <b>MA</b> | Y.16/2017 |  |
| CHECKED:                          | DATE:           |           |  |
| SCALE: 1:1                        | SHEET 1         | OF 2      |  |
| DRAWING NUMBER                    |                 | ISSUE     |  |
| 345-ENG-MASTER                    |                 | 1         |  |