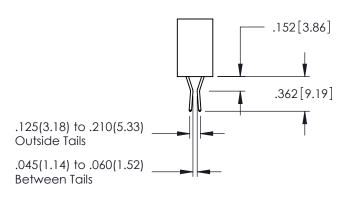

**SECTION A-A** 

345-ENG-MASTER

.107 [2.72] .082 [2.08] .157 [4] .232 [5.89] .125(3.18) to .210(5.33) .125(3.18) to .210(5.33) Outside Tails Outside Tails .045(1.14) to .060(1.52) .045(1.14) to .060(1.52) Between Tails Between Tails **Contact Code 555 Contact Code 556** 

**Contact Code 558** 

## **Contact Code 559**

## Contact Code 560

INSULATOR MATERIAL: THERMOPLASTIC POLYESTER, UL 94V-0 DAP MATERIAL AVAILABLE UPON REQUEST

CONTACT MATERIAL; COPPER ALLOY CONTACT PLATING: GOLD ON THE MATING AREA, TIN PLATING ON THE CONTACT TAILS, NICKEL UNDERPLATE

345/395 SERIES CARD EDGE CONNECTOR CONTACT CODE 555,556,558,559,560 DIMENSIONS

YOUR CONNECTION TO QUALITY & SERVICE

|   | ACAD REFERENCE NO. 345-ENG-MASTER |                          |  |  |
|---|-----------------------------------|--------------------------|--|--|
|   | DRAWN: R.STA.MONICA               | DATE: <b>MAY.16/2017</b> |  |  |
|   | CHECKED:                          | DATE:                    |  |  |
|   | SCALE: 1:1                        | SHEET 2 OF 2             |  |  |
| D | DRAWING NUMBER                    | ISSUE                    |  |  |