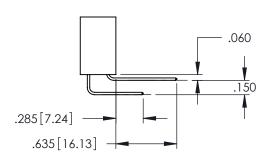

<u>Contact Dimensions:</u>
525-P.C. Tail .018 Sq.(0.46 Sq.) - Tail LG=.150(3.81)
.100 (2.54) Contact Spacing x .200 (5.08) Row Spacing

345/395 SERIES CARD EDGE CONNECTOR PART NUMBER: 395-028-525-804

YOUR CONNECTION TO QUALITY & SERVICE