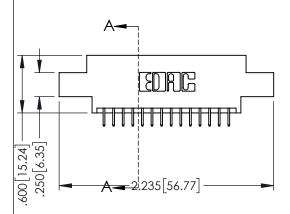

..330[8.38] CARD SLOT .160[4.06] POINT OF CONTACT **SECTION A-A** 

.107 [2.72] .082 [2.08] .157 [4] .232 [5.89] .125(3.18) to .210(5.33) .125(3.18) to .210(5.33) Outside Tails Outside Tails .045(1.14) to .060(1.52) .045(1.14) to .060(1.52) Between Tails Between Tails **Contact Code 555 Contact Code 556** 