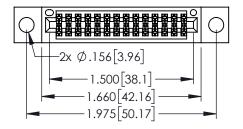

<u>Contact Dimensions:</u>
525-P.C. Tail .018 Sq.(0.46 Sq.) - Tail LG=.150(3.81)
.100 (2.54) Contact Spacing x .200 (5.08) Row Spacing

345/395 SERIES CARD EDGE CONNECTOR PART NUMBER: 395-028-525-804

YOUR CONNECTION TO QUALITY & SERVICE