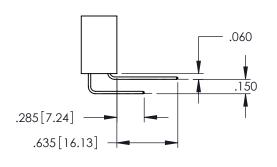

<u>Contact Dimensions:</u>
525-P.C. Tail .018 Sq.(0.46 Sq.) - Tail LG=.150(3.81)
.100 (2.54) Contact Spacing x .200 (5.08) Row Spacing

INSULATOR MATERIAL: THERMOPLASTIC PBT BLACK, UL 94V-0

CONTACT MATERIAL; COPPER TIN ALLOY CONTACT PLATING: GOLD ON THE MATING AREA, TIN PLATING ON THE CONTACT TAILS, NICKEL UNDERPLATE

345/395 SERIES CARD EDGE CONNECTOR PART NUMBER: 395-055-525-458

CANADA

YOUR CONNECTION TO QUALITY & SERVICE

| ACAD REFERENCE NO. 345-ENG-MASTER   |         |       |  |
|-------------------------------------|---------|-------|--|
| DRAWN: R.STA.MONICA DATE:MAY.16/201 |         |       |  |
| CHECKED:                            | DATE:   |       |  |
| SCALE: 1:1                          | SHEET 1 | OF 2  |  |
| DRAWING NUMBER                      |         | ISSUE |  |
| 345-ENG-MASTER                      |         | 1     |  |