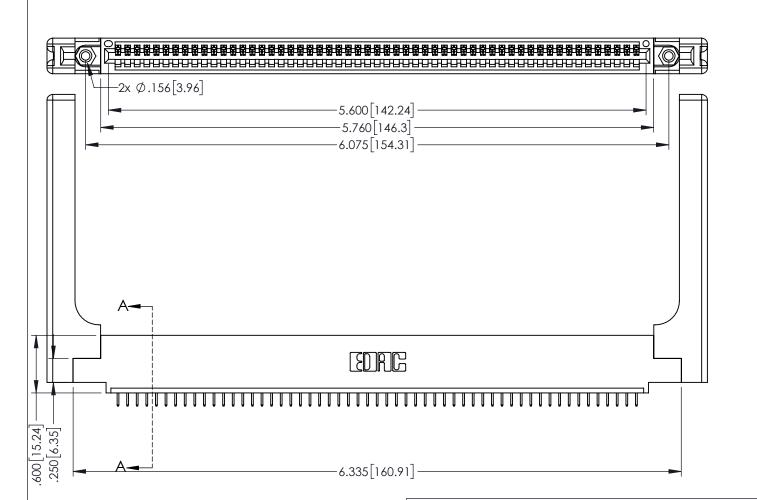

<u>Contact Dimensions:</u>
525-P.C. Tail .018 Sq.(0.46 Sq.) - Tail LG=.150(3.81)
.100 (2.54) Contact Spacing x .200 (5.08) Row Spacing

INSULATOR MATERIAL: THERMOPLASTIC PBT BLACK, UL 94V-0

CONTACT MATERIAL; COPPER TIN ALLOY CONTACT PLATING: GOLD ON THE MATING AREA, TIN PLATING ON THE CONTACT TAILS, NICKEL UNDERPLATE

345/395 SERIES CARD EDGE CONNECTOR PART NUMBER: 395-055-525-458

CANADA

YOUR CONNECTION TO QUALITY & SERVICE

| ACAD REFERENCE NO. 345-ENG-MASTER   |         |       |  |
|-------------------------------------|---------|-------|--|
| DRAWN: R.STA.MONICA DATE:MAY.16/201 |         |       |  |
| CHECKED:                            | DATE:   |       |  |
| SCALE: 1:1                          | SHEET 1 | OF 2  |  |
| DRAWING NUMBER                      |         | ISSUE |  |
| 345-ENG-MASTER                      |         | 1     |  |