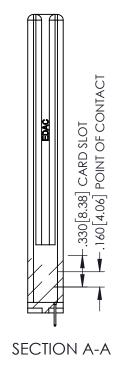

<u>Contact Dimensions:</u>
525-P.C. Tail .018 Sq.(0.46 Sq.) - Tail LG=.150(3.81)
.100 (2.54) Contact Spacing x .200 (5.08) Row Spacing

INSULATOR MATERIAL: THERMOPLASTIC PBT BLACK, UL 94V-0

CONTACT MATERIAL; COPPER TIN ALLOY CONTACT PLATING: GOLD ON THE MATING AREA, TIN PLATING ON THE CONTACT TAILS, NICKEL UNDERPLATE

345/395 SERIES CARD EDGE CONNECTOR PART NUMBER: 395-055-525-458

CANADA

YOUR CONNECTION TO QUALITY & SERVICE

| ACAD REFERENCE NO. 345-ENG-MASTER   |         |       |  |
|-------------------------------------|---------|-------|--|
| DRAWN: R.STA.MONICA DATE:MAY.16/201 |         |       |  |
| CHECKED:                            | DATE:   |       |  |
| SCALE: 1:1                          | SHEET 1 | OF 2  |  |
| DRAWING NUMBER                      |         | ISSUE |  |
| 345-ENG-MASTER                      |         | 1     |  |