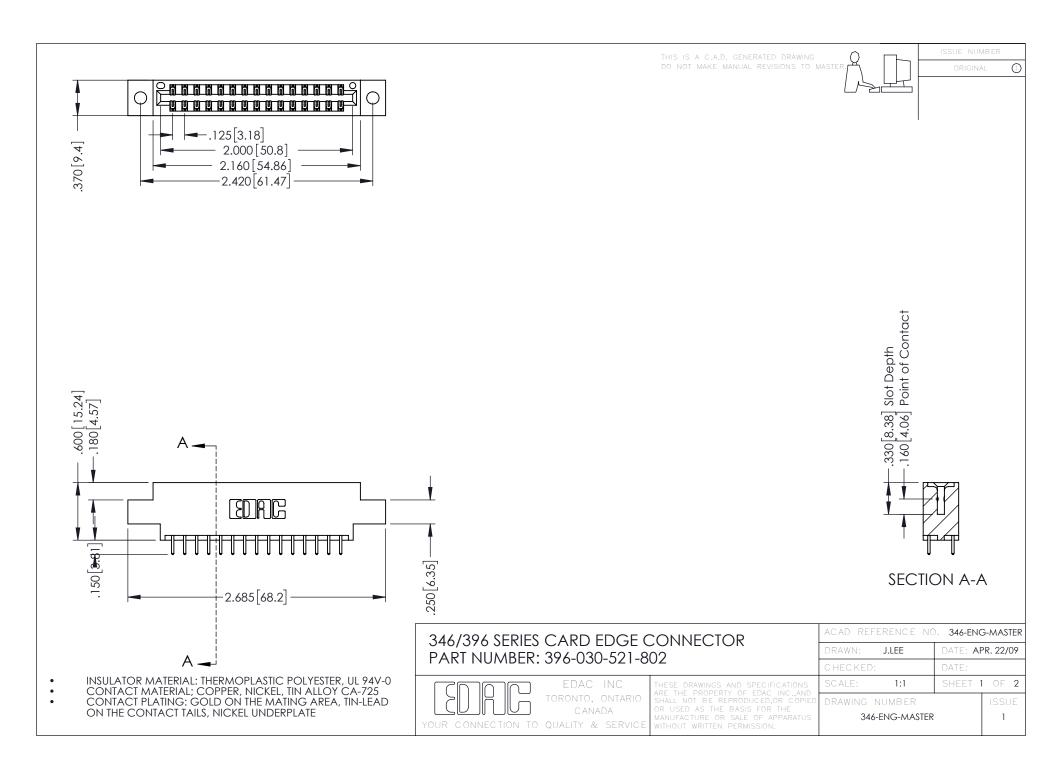

**Contact Code 555** 

**Contact Code 556** 

INSULATOR MATERIAL: THERMOPLASTIC POLYESTER, UL 94V-0 CONTACT MATERIAL; COPPER, NICKEL, TIN ALLOY CA-725 CONTACT PLATING: GOLD ON THE MATING AREA, TIN-LEAD

ON THE CONTACT TAILS, NICKEL UNDERPLATE