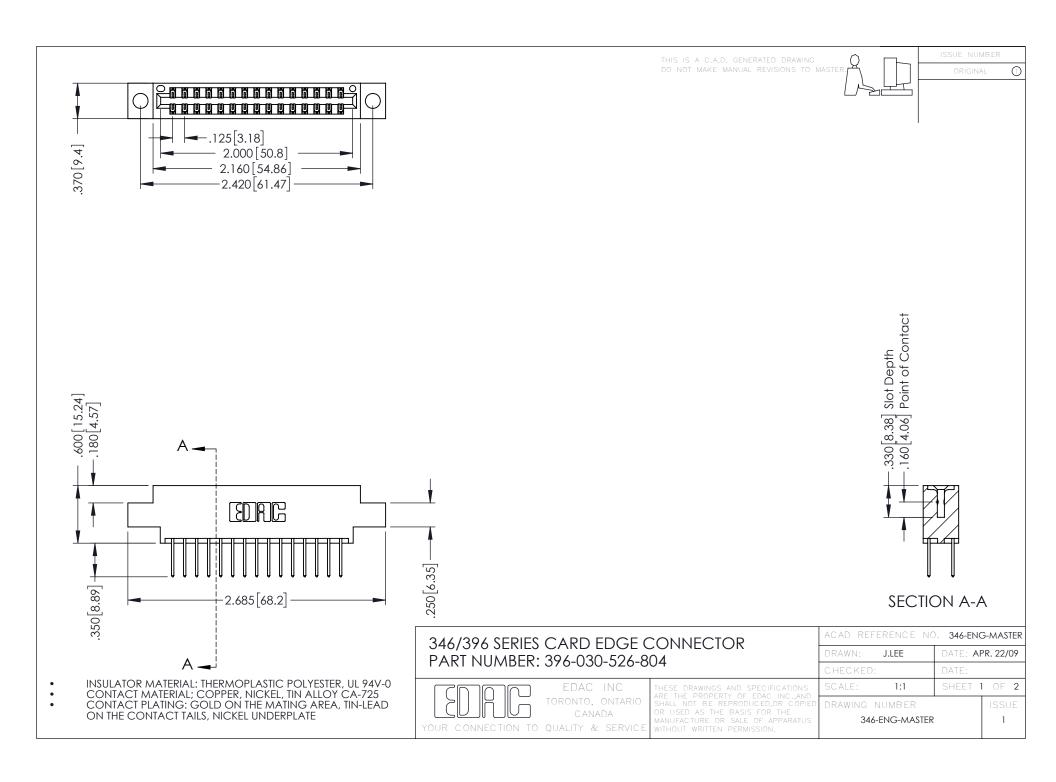

**Contact Code 555** 

**Contact Code 556** 

INSULATOR MATERIAL: THERMOPLASTIC POLYESTER, UL 94V-0 CONTACT MATERIAL; COPPER, NICKEL, TIN ALLOY CA-725 CONTACT PLATING: GOLD ON THE MATING AREA, TIN-LEAD

ON THE CONTACT TAILS, NICKEL UNDERPLATE

## 346/396 SERIES CARD EDGE CONNECTOR CONTACT CODE 555,556,558,559,560 DIMENSIONS

YOUR CONNECTION TO QUALITY & SERVICE

|   | ACAD REFERENCE NO. 346-ENG-MASTER |                  |
|---|-----------------------------------|------------------|
|   | DRAWN: J.LEE                      | DATE: APR. 22/09 |
|   | CHECKED:                          | DATE:            |
|   | SCALE: 1:1                        | SHEET 2 OF 2     |
| D | DRAWING NUMBER                    | ISSUE            |

346-ENG-MASTER