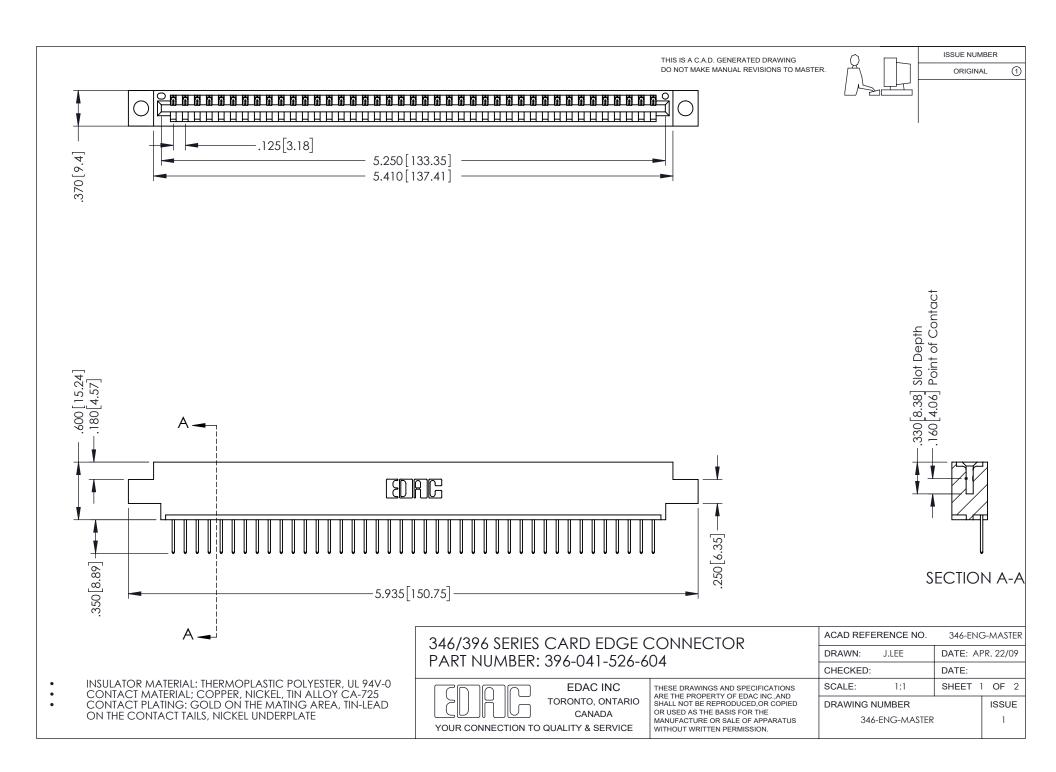

## **Contact Code 556**

INSULATOR MATERIAL: THERMOPLASTIC POLYESTER, UL 94V-0 CONTACT MATERIAL; COPPER, NICKEL, TIN ALLOY CA-725 CONTACT PLATING: GOLD ON THE MATING AREA, TIN-LEAD

ON THE CONTACT TAILS, NICKEL UNDERPLATE