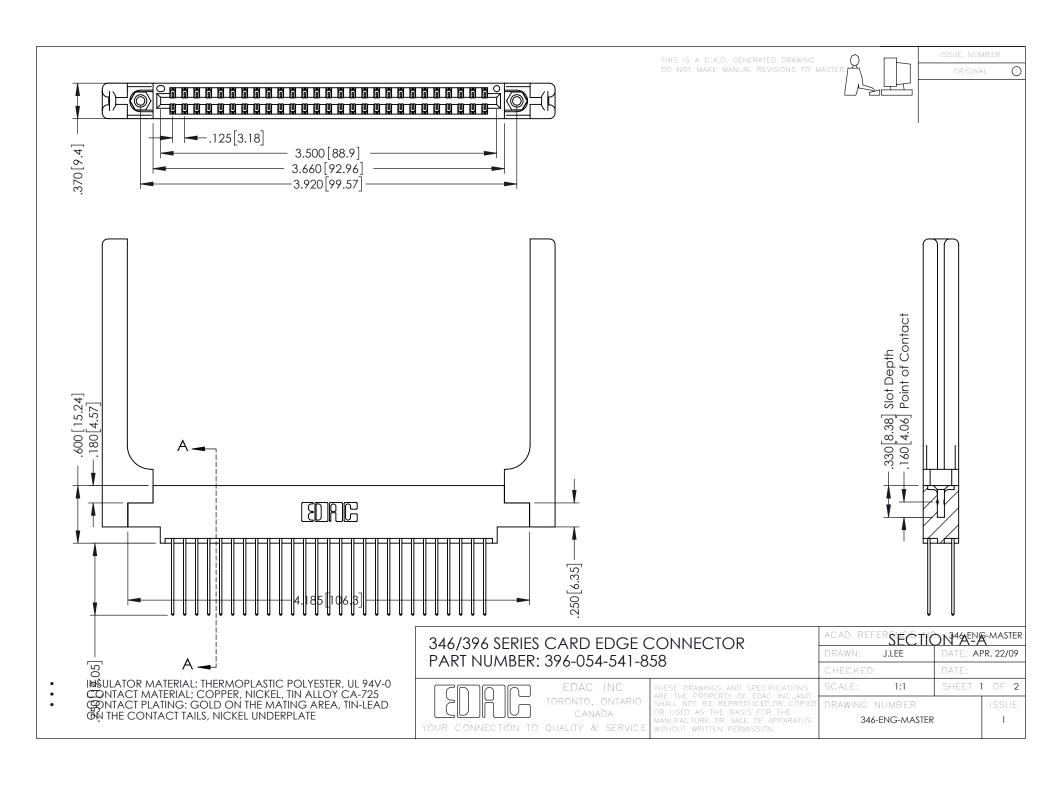

**Contact Code 555** 

**Contact Code 556** 

INSULATOR MATERIAL: THERMOPLASTIC POLYESTER, UL 94V-0 CONTACT MATERIAL; COPPER, NICKEL, TIN ALLOY CA-725

CONTACT PLATING: GOLD ON THE MATING AREA, TIN-LEAD ON THE CONTACT TAILS, NICKEL UNDERPLATE

## 346/396 SERIES CARD EDGE CONNECTOR CONTACT CODE 555,556,558,559,560 DIMENSIONS

YOUR CONNECTION TO QUALITY & SERVICE

|   | ACAD REFERENCE NO. 346-ENG-MASTER |                  |
|---|-----------------------------------|------------------|
|   | DRAWN: J.LEE                      | DATE: APR. 22/09 |
|   | CHECKED:                          | DATE:            |
|   | SCALE: 1:1                        | SHEET 2 OF 2     |
| D | DRAWING NUMBER                    | ISSUE            |

346-ENG-MASTER