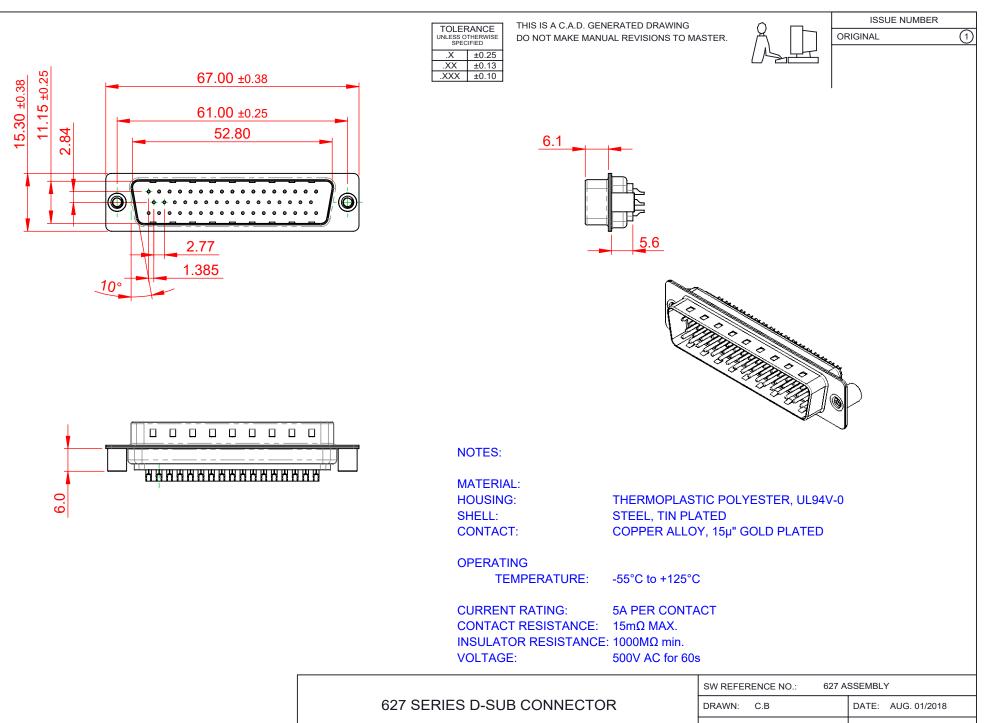

COMPLIANT

THIS SERIES FULLY CONFORMS TO THE EUROPEAN UNION DIRECTIVES 2011/65/EU FOR RoHS COMPLIANCY.

EDAC INC TORONTO, ONTARIO CANADA

THESE DRAWINGS AND SPECIFICATIONS ARE THE PROPERTY OF EDAC INC..AND SHALL NOT BE REPRODUCED, OR COPIED OR USED AS THE BASIS FOR THE MANUFACTURE OR SALE OF APPARATUS WITHOUT WRITTEN PERMISSION.

| SW REFERENCE NO.: 627 ASSEMBLY |                    |       |   |       |   |
|--------------------------------|--------------------|-------|---|-------|---|
| DRAWN: C.B                     | DATE: AUG. 01/2018 |       |   |       |   |
| CHECKED:                       |                    | DATE: |   |       |   |
| SCALE: 1:1                     |                    | SHEET | 1 | OF    | 1 |
| DRAWING NUMBER:                | 627-050-322-269    |       |   | ISSUE |   |
| PART NUMBER:                   | 627-050-322-269    |       |   | 1     |   |
|                                |                    |       |   |       |   |