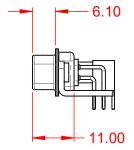

**OPERATING TEMPERATURE:** 

-55°C ~ 125°C

5000MΩ min.

1000V AC rms

|                                        | COMBINATION D-SUB                                                                                                                                                                                              |                                   | SW REFERENCE NO.: 629 COMBO ASSEMBLY |       |  |
|----------------------------------------|----------------------------------------------------------------------------------------------------------------------------------------------------------------------------------------------------------------|-----------------------------------|--------------------------------------|-------|--|
| COMBINATION                            |                                                                                                                                                                                                                |                                   | DATE: JAN. 01/20                     | 19    |  |
|                                        |                                                                                                                                                                                                                |                                   | DATE:                                |       |  |
| EDAC INC<br>TORONTO, ONTARIO<br>CANADA | THESE DRAWINGS AND SPECIFICATIONS<br>ARE THE PROPERTY OF EDAC INC.,AND<br>SHALL NOT BE REPRODUCED,OR COPIED<br>OR USED AS THE BASIS FOR THE<br>MANUFACTURE OR SALE OF APPARATUS<br>WITHOUT WRITTEN PERMISSION. | SCALE: (IN C.A.D. 1:1)            | SHEET 1 OF                           | 2     |  |
|                                        |                                                                                                                                                                                                                | DRAWING NUMBER: 629-11W1640-5NC   |                                      | ISSUE |  |
| YOUR CONNECTION TO QUALITY & SERVICE   |                                                                                                                                                                                                                | PART NUMBER: 629-11W <sup>7</sup> | 1640-5NC                             | 1     |  |