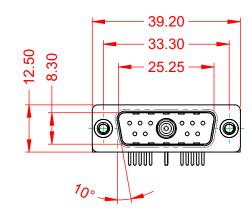

**OPERATING TEMPERATURE:** 

-55°C ~ 125°C

5000MΩ min.

1000V AC rms

|                                        | COMBINATION D-SUB                                                                                                                                                                                              |                                   | SW REFERENCE NO.: 629 COMBO ASSEMBLY |       |  |
|----------------------------------------|----------------------------------------------------------------------------------------------------------------------------------------------------------------------------------------------------------------|-----------------------------------|--------------------------------------|-------|--|
| COMBINATION                            |                                                                                                                                                                                                                |                                   | DATE: JAN. 01/20                     | 19    |  |
|                                        |                                                                                                                                                                                                                |                                   | DATE:                                |       |  |
| EDAC INC<br>TORONTO, ONTARIO<br>CANADA | THESE DRAWINGS AND SPECIFICATIONS<br>ARE THE PROPERTY OF EDAC INC.,AND<br>SHALL NOT BE REPRODUCED,OR COPIED<br>OR USED AS THE BASIS FOR THE<br>MANUFACTURE OR SALE OF APPARATUS<br>WITHOUT WRITTEN PERMISSION. | SCALE: (IN C.A.D. 1:1)            | SHEET 1 OF                           | 2     |  |
|                                        |                                                                                                                                                                                                                | DRAWING NUMBER: 629-11W1640-5NC   |                                      | ISSUE |  |
| YOUR CONNECTION TO QUALITY & SERVICE   |                                                                                                                                                                                                                | PART NUMBER: 629-11W <sup>7</sup> | 1640-5NC                             | 1     |  |