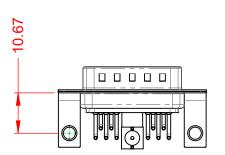

**OPERATING TEMPERATURE:** 

-55°C ~ 125°C

5000MΩ min.

1000V AC rms

|                                        | COMBINATION D-SUB                                                                                                                                                                                              |                                   | SW REFERENCE NO.: 629 COMBO ASSEMBLY |       |  |
|----------------------------------------|----------------------------------------------------------------------------------------------------------------------------------------------------------------------------------------------------------------|-----------------------------------|--------------------------------------|-------|--|
| COMBINATION                            |                                                                                                                                                                                                                |                                   | DATE: JAN. 01/20                     | 19    |  |
|                                        |                                                                                                                                                                                                                |                                   | DATE:                                |       |  |
| EDAC INC<br>TORONTO, ONTARIO<br>CANADA | THESE DRAWINGS AND SPECIFICATIONS<br>ARE THE PROPERTY OF EDAC INC.,AND<br>SHALL NOT BE REPRODUCED,OR COPIED<br>OR USED AS THE BASIS FOR THE<br>MANUFACTURE OR SALE OF APPARATUS<br>WITHOUT WRITTEN PERMISSION. | SCALE: (IN C.A.D. 1:1)            | SHEET 1 OF                           | 2     |  |
|                                        |                                                                                                                                                                                                                | DRAWING NUMBER: 629-11W1640-5NC   |                                      | ISSUE |  |
| YOUR CONNECTION TO QUALITY & SERVICE   |                                                                                                                                                                                                                | PART NUMBER: 629-11W <sup>7</sup> | 1640-5NC                             | 1     |  |