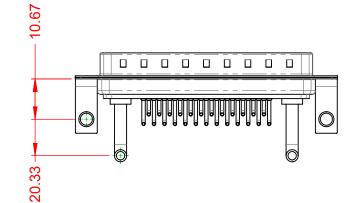

629 COMBO ASSEMBLY SW REFERENCE NO.: DRAWN: DATE: JAN. 01/2019 CHECKED: DATE: SHEET 2 OF 2 SCALE: N.T.S ISSUE

629-27W2250-3NC DRAWING NUMBER: 629-27W2250-3NC PART NUMBER: