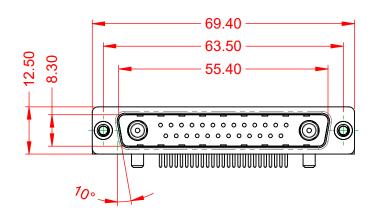

|   | SW REFERENCE NO.: 629 COMBO ASSEMBLY |                    |  |
|---|--------------------------------------|--------------------|--|
|   | DRAWN: C.B                           | DATE: JAN. 01/2019 |  |
|   | CHECKED:                             | DATE:              |  |
|   | SCALE: (IN C.A.D. 1:1)               | SHEET 1 OF 2       |  |
| ĺ | DRAWING NUMBER: 620 27W2250 2NC      |                    |  |

DRAWING NUMBER: 629-27W2250-3NC ISSUE PART NUMBER: 629-27W2250-3NC

TOLERANCE UNLESS OTHERWISE SPECIFIED

.X ±0.25 .XX ±0.13 .XXX ±0.05

THIS IS A C.A.D. GENERATED DRAWING DO NOT MAKE MANUAL REVISIONS TO MASTER.