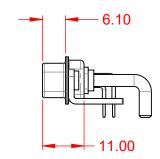

|   | SW REFERENCE NO.: 629 COMBO ASSEMBLY |                    |  |
|---|--------------------------------------|--------------------|--|
|   | DRAWN: C.B                           | DATE: JAN. 01/2019 |  |
|   | CHECKED:                             | DATE:              |  |
|   | SCALE: (IN C.A.D. 1:1)               | SHEET 1 OF 2       |  |
| ĺ | DRAWING NUMBER: 620 27W2250 2NC      |                    |  |

DRAWING NUMBER: 629-27W2250-3NC ISSUE PART NUMBER: 629-27W2250-3NC

TOLERANCE UNLESS OTHERWISE SPECIFIED

.X ±0.25 .XX ±0.13 .XXX ±0.05

THIS IS A C.A.D. GENERATED DRAWING DO NOT MAKE MANUAL REVISIONS TO MASTER.