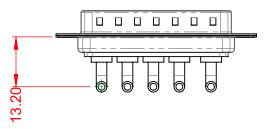

**OPERATING TEMPERATURE:** 

20A (CURRENT)

-55°C ~ 125°C

1000V AC rms

| COMBINATION D-SUB                                                              |                                                                                                                                                                                                                | SW REFERENCE NO.: 629 COMBO ASSEMBLY |                  |       |
|--------------------------------------------------------------------------------|----------------------------------------------------------------------------------------------------------------------------------------------------------------------------------------------------------------|--------------------------------------|------------------|-------|
|                                                                                |                                                                                                                                                                                                                | DRAWN: C.B                           | DATE: JAN. 01/20 | 19    |
|                                                                                |                                                                                                                                                                                                                | CHECKED:                             | DATE:            |       |
| EDAG INC<br>TORONTO, ONTARIO<br>CANADA<br>YOUR CONNECTION TO QUALITY & SERVICE | THESE DRAWINGS AND SPECIFICATIONS<br>ARE THE PROPERTY OF EDAC INC.,AND<br>SHALL NOT BE REPRODUCED,OR COPIED<br>OR USED AS THE BASIS FOR THE<br>MANUFACTURE OR SALE OF APPARATUS<br>WITHOUT WRITTEN PERMISSION. | SCALE: (IN C.A.D. 1:1)               | SHEET 1 OF       | 2     |
|                                                                                |                                                                                                                                                                                                                | DRAWING NUMBER: 629-5W5-640-2T1      |                  | ISSUE |
|                                                                                |                                                                                                                                                                                                                | PART NUMBER: 629-5W5                 | -640-2T1         | 1     |