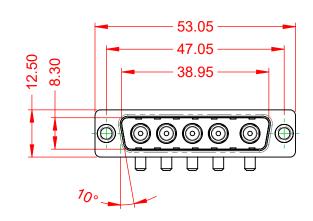

**OPERATING TEMPERATURE:** 

20A (CURRENT)

-55°C ~ 125°C

1000V AC rms

| COMBINATION D-SUB                                                              |                                                                                                                                                                                                                | SW REFERENCE NO.: 629 COMBO ASSEMBLY |                  |       |
|--------------------------------------------------------------------------------|----------------------------------------------------------------------------------------------------------------------------------------------------------------------------------------------------------------|--------------------------------------|------------------|-------|
|                                                                                |                                                                                                                                                                                                                | DRAWN: C.B                           | DATE: JAN. 01/20 | 19    |
|                                                                                |                                                                                                                                                                                                                | CHECKED:                             | DATE:            |       |
| EDAG INC<br>TORONTO, ONTARIO<br>CANADA<br>YOUR CONNECTION TO QUALITY & SERVICE | THESE DRAWINGS AND SPECIFICATIONS<br>ARE THE PROPERTY OF EDAC INC.,AND<br>SHALL NOT BE REPRODUCED,OR COPIED<br>OR USED AS THE BASIS FOR THE<br>MANUFACTURE OR SALE OF APPARATUS<br>WITHOUT WRITTEN PERMISSION. | SCALE: (IN C.A.D. 1:1)               | SHEET 1 OF       | 2     |
|                                                                                |                                                                                                                                                                                                                | DRAWING NUMBER: 629-5W5-640-2T1      |                  | ISSUE |
|                                                                                |                                                                                                                                                                                                                | PART NUMBER: 629-5W5                 | -640-2T1         | 1     |