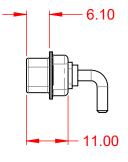

**OPERATING TEMPERATURE:** 

20A (CURRENT)

-55°C ~ 125°C

1000V AC rms

| COMBINATION D-SUB                                                              |                                                                                                                                                                                                                | SW REFERENCE NO.: 629 COMBO ASSEMBLY |                  |       |
|--------------------------------------------------------------------------------|----------------------------------------------------------------------------------------------------------------------------------------------------------------------------------------------------------------|--------------------------------------|------------------|-------|
|                                                                                |                                                                                                                                                                                                                | DRAWN: C.B                           | DATE: JAN. 01/20 | 19    |
|                                                                                |                                                                                                                                                                                                                | CHECKED:                             | DATE:            |       |
| EDAG INC<br>TORONTO, ONTARIO<br>CANADA<br>YOUR CONNECTION TO QUALITY & SERVICE | THESE DRAWINGS AND SPECIFICATIONS<br>ARE THE PROPERTY OF EDAC INC.,AND<br>SHALL NOT BE REPRODUCED,OR COPIED<br>OR USED AS THE BASIS FOR THE<br>MANUFACTURE OR SALE OF APPARATUS<br>WITHOUT WRITTEN PERMISSION. | SCALE: (IN C.A.D. 1:1)               | SHEET 1 OF       | 2     |
|                                                                                |                                                                                                                                                                                                                | DRAWING NUMBER: 629-5W5-640-2T1      |                  | ISSUE |
|                                                                                |                                                                                                                                                                                                                | PART NUMBER: 629-5W5                 | -640-2T1         | 1     |