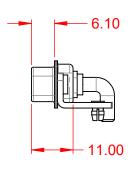

WITHSTANDING VOLTAGE:

1000V AC rms

|                    |                                      |                                                                      |                          | SW REFERENCE NO.: 629 COMBO ASSEMBLY |       |  |
|--------------------|--------------------------------------|----------------------------------------------------------------------|--------------------------|--------------------------------------|-------|--|
|                    | COMBINATION D-SUB                    |                                                                      | DRAWN: C.B               | DATE: JAN. 01/20                     | 19    |  |
|                    |                                      |                                                                      | CHECKED:                 | DATE:                                |       |  |
|                    | EDAC INC                             | THESE DRAWINGS AND SPECIFICATIONS<br>ARE THE PROPERTY OF EDAC INCAND | SCALE: (IN C.A.D. 1:1)   | SHEET 1 OF                           | 2     |  |
|                    | YOUR CONNECTION TO QUALITY & SERVICE | MANUFACTURE OR SALE OF APPARATUS                                     | DRAWING NUMBER: 629-8W8- | -240-4TB                             | ISSUE |  |
| YOUR CONNECTION TO |                                      |                                                                      | PART NUMBER: 629-8W8-    | -240-4TB                             | 1     |  |