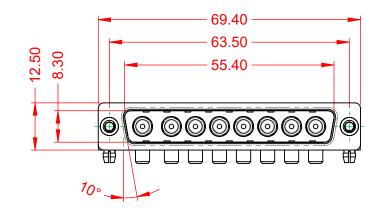

WITHSTANDING VOLTAGE:

1000V AC rms

|                    |                                      |                                                                      |                          | SW REFERENCE NO.: 629 COMBO ASSEMBLY |       |  |
|--------------------|--------------------------------------|----------------------------------------------------------------------|--------------------------|--------------------------------------|-------|--|
|                    | COMBINATION D-SUB                    |                                                                      | DRAWN: C.B               | DATE: JAN. 01/20                     | 19    |  |
|                    |                                      |                                                                      | CHECKED:                 | DATE:                                |       |  |
|                    | EDAC INC                             | THESE DRAWINGS AND SPECIFICATIONS<br>ARE THE PROPERTY OF EDAC INCAND | SCALE: (IN C.A.D. 1:1)   | SHEET 1 OF                           | 2     |  |
|                    | YOUR CONNECTION TO QUALITY & SERVICE | MANUFACTURE OR SALE OF APPARATUS                                     | DRAWING NUMBER: 629-8W8- | -240-4TB                             | ISSUE |  |
| YOUR CONNECTION TO |                                      |                                                                      | PART NUMBER: 629-8W8-    | -240-4TB                             | 1     |  |