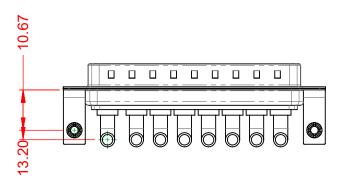

WITHSTANDING VOLTAGE:

1000V AC rms

|                    |                                      |                                                                      |                          | SW REFERENCE NO.: 629 COMBO ASSEMBLY |       |  |
|--------------------|--------------------------------------|----------------------------------------------------------------------|--------------------------|--------------------------------------|-------|--|
|                    | COMBINATION D-SUB                    |                                                                      | DRAWN: C.B               | DATE: JAN. 01/20                     | 19    |  |
|                    |                                      |                                                                      | CHECKED:                 | DATE:                                |       |  |
|                    | EDAC INC                             | THESE DRAWINGS AND SPECIFICATIONS<br>ARE THE PROPERTY OF EDAC INCAND | SCALE: (IN C.A.D. 1:1)   | SHEET 1 OF                           | 2     |  |
|                    | YOUR CONNECTION TO QUALITY & SERVICE | MANUFACTURE OR SALE OF APPARATUS                                     | DRAWING NUMBER: 629-8W8- | -240-4TB                             | ISSUE |  |
| YOUR CONNECTION TO |                                      |                                                                      | PART NUMBER: 629-8W8-    | -240-4TB                             | 1     |  |