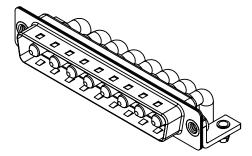

WITHSTANDING VOLTAGE:

1000V AC rms

|                    |                                      |                                                                      |                          | SW REFERENCE NO.: 629 COMBO ASSEMBLY |       |  |
|--------------------|--------------------------------------|----------------------------------------------------------------------|--------------------------|--------------------------------------|-------|--|
|                    | COMBINATION D-SUB                    |                                                                      | DRAWN: C.B               | DATE: JAN. 01/20                     | 19    |  |
|                    |                                      |                                                                      | CHECKED:                 | DATE:                                |       |  |
|                    | EDAC INC                             | THESE DRAWINGS AND SPECIFICATIONS<br>ARE THE PROPERTY OF EDAC INCAND | SCALE: (IN C.A.D. 1:1)   | SHEET 1 OF                           | 2     |  |
|                    | YOUR CONNECTION TO QUALITY & SERVICE | MANUFACTURE OR SALE OF APPARATUS                                     | DRAWING NUMBER: 629-8W8- | -240-4TB                             | ISSUE |  |
| YOUR CONNECTION TO |                                      |                                                                      | PART NUMBER: 629-8W8-    | -240-4TB                             | 1     |  |