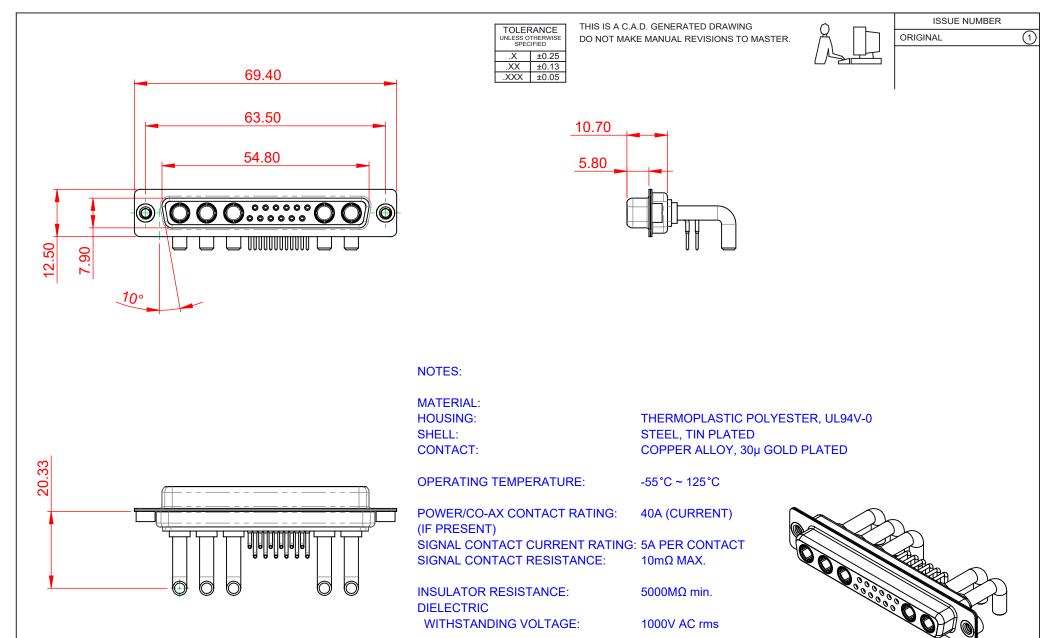

| COMBINATION D-SUB                    |                                                                                                                                                                                                                | SW REFERENCE NO.: 630 COMBO ASSEMBLY |                  |       |
|--------------------------------------|----------------------------------------------------------------------------------------------------------------------------------------------------------------------------------------------------------------|--------------------------------------|------------------|-------|
|                                      |                                                                                                                                                                                                                | DRAWN: C.B                           | DATE: JAN. 01/20 | 19    |
|                                      |                                                                                                                                                                                                                | CHECKED:                             | DATE:            |       |
| EDAC INC                             | THESE DRAWINGS AND SPECIFICATIONS<br>ARE THE PROPERTY OF EDAC INC.,AND<br>SHALL NOT BE REPRODUCED,OR COPIED<br>OR USED AS THE BASIS FOR THE<br>MANUFACTURE OR SALE OF APPARATUS<br>WITHOUT WRITTEN PERMISSION. | SCALE: (IN C.A.D. 1:1)               | SHEET 1 OF       | 2     |
| TORONTO, ONTARIO<br>CANADA           |                                                                                                                                                                                                                | DRAWING NUMBER: 630-17V              | /5650-4T2        | ISSUE |
| YOUR CONNECTION TO QUALITY & SERVICE |                                                                                                                                                                                                                | PART NUMBER: 630-17V                 | /5650-4T2        | 1     |