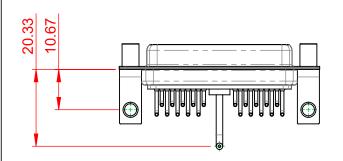

POWER/CO-AX CONTACT RATING:10A (CURRENT)(IF PRESENT)SIGNAL CONTACT CURRENT RATING:5A PER CONTACTSIGNAL CONTACT RESISTANCE:10mΩ MAX.

.XX ±0.13

.XXX ±0.05

INSULATOR RESISTANCE: DIELECTRIC WITHSTANDING VOLTAGE:

|  | COMBINATION D-SUB                    |                                                                                                                                                                                                                | SW REFERENCE NO.: 630 COMBO ASSEMBLY |                  |       |
|--|--------------------------------------|----------------------------------------------------------------------------------------------------------------------------------------------------------------------------------------------------------------|--------------------------------------|------------------|-------|
|  |                                      |                                                                                                                                                                                                                | DRAWN: C.B                           | DATE: JAN. 01/20 | 19    |
|  |                                      |                                                                                                                                                                                                                | CHECKED:                             | DATE:            |       |
|  | EDAC INC                             | THESE DRAWINGS AND SPECIFICATIONS<br>ARE THE PROPERTY OF EDAC INC.,AND<br>SHALL NOT BE REPRODUCED,OR COPIED<br>OR USED AS THE BASIS FOR THE<br>MANUFACTURE OR SALE OF APPARATUS<br>WITHOUT WRITTEN PERMISSION. | SCALE: (IN C.A.D. 1:1)               | SHEET 1 OF       | 2     |
|  | TORONTO, ONTARIO<br>CANADA           |                                                                                                                                                                                                                | DRAWING NUMBER: 630-21W1250-1N6      |                  | ISSUE |
|  | YOUR CONNECTION TO QUALITY & SERVICE |                                                                                                                                                                                                                | PART NUMBER: 630-21W                 | 1250-1N6         | 1     |