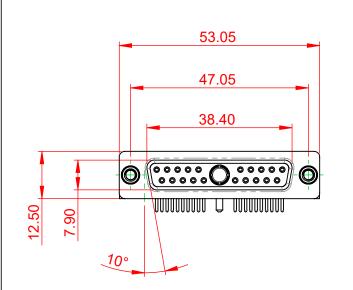

|  | COMBINATION D-SUB                    |                                                                                                                                                                                                                | SW REFERENCE NO.: 630 COMBO ASSEMBLY |                  |       |
|--|--------------------------------------|----------------------------------------------------------------------------------------------------------------------------------------------------------------------------------------------------------------|--------------------------------------|------------------|-------|
|  |                                      |                                                                                                                                                                                                                | DRAWN: C.B                           | DATE: JAN. 01/20 | 19    |
|  |                                      |                                                                                                                                                                                                                | CHECKED:                             | DATE:            |       |
|  | EDAC INC                             | THESE DRAWINGS AND SPECIFICATIONS<br>ARE THE PROPERTY OF EDAC INC.,AND<br>SHALL NOT BE REPRODUCED,OR COPIED<br>OR USED AS THE BASIS FOR THE<br>MANUFACTURE OR SALE OF APPARATUS<br>WITHOUT WRITTEN PERMISSION. | SCALE: (IN C.A.D. 1:1)               | SHEET 1 OF       | 2     |
|  | TORONTO, ONTARIO<br>CANADA           |                                                                                                                                                                                                                | DRAWING NUMBER: 630-21W1250-1N6      |                  | ISSUE |
|  | YOUR CONNECTION TO QUALITY & SERVICE |                                                                                                                                                                                                                | PART NUMBER: 630-21W                 | 1250-1N6         | 1     |