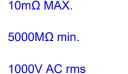

POWER/CO-AX CONTACT RATING:10A (CURRENT)(IF PRESENT)SIGNAL CONTACT CURRENT RATING:5A PER CONTACTSIGNAL CONTACT RESISTANCE:10mΩ MAX.

.XX ±0.13

.XXX ±0.05

INSULATOR RESISTANCE: DIELECTRIC WITHSTANDING VOLTAGE: