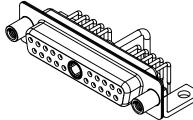

|  | COMBINATION D-SUB                    |                                                                                                                                                                                                                | SW REFERENCE NO.: 630 COMBO ASSEMBLY |                  |       |
|--|--------------------------------------|----------------------------------------------------------------------------------------------------------------------------------------------------------------------------------------------------------------|--------------------------------------|------------------|-------|
|  |                                      |                                                                                                                                                                                                                | DRAWN: C.B                           | DATE: JAN. 01/20 | 19    |
|  |                                      |                                                                                                                                                                                                                | CHECKED:                             | DATE:            |       |
|  | EDAC INC                             | THESE DRAWINGS AND SPECIFICATIONS<br>ARE THE PROPERTY OF EDAC INC.,AND<br>SHALL NOT BE REPRODUCED,OR COPIED<br>OR USED AS THE BASIS FOR THE<br>MANUFACTURE OR SALE OF APPARATUS<br>WITHOUT WRITTEN PERMISSION. | SCALE: (IN C.A.D. 1:1)               | SHEET 1 OF       | 2     |
|  | TORONTO, ONTARIO<br>CANADA           |                                                                                                                                                                                                                | DRAWING NUMBER: 630-21W1250-1N6      |                  | ISSUE |
|  | YOUR CONNECTION TO QUALITY & SERVICE |                                                                                                                                                                                                                | PART NUMBER: 630-21W                 | 1250-1N6         | 1     |