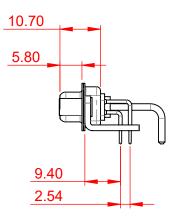

|  | COMBINATION D-SUB                    |                                                                                                                                                                                                                | SW REFERENCE NO.: 630 COMBO ASSEMBLY |                  |       |
|--|--------------------------------------|----------------------------------------------------------------------------------------------------------------------------------------------------------------------------------------------------------------|--------------------------------------|------------------|-------|
|  |                                      |                                                                                                                                                                                                                | DRAWN: C.B                           | DATE: JAN. 01/20 | 19    |
|  |                                      |                                                                                                                                                                                                                | CHECKED:                             | DATE:            |       |
|  | EDAC INC                             | THESE DRAWINGS AND SPECIFICATIONS<br>ARE THE PROPERTY OF EDAC INC.,AND<br>SHALL NOT BE REPRODUCED,OR COPIED<br>OR USED AS THE BASIS FOR THE<br>MANUFACTURE OR SALE OF APPARATUS<br>WITHOUT WRITTEN PERMISSION. | SCALE: (IN C.A.D. 1:1)               | SHEET 1 OF       | 2     |
|  | TORONTO, ONTARIO<br>CANADA           |                                                                                                                                                                                                                | DRAWING NUMBER: 630-21W1250-1N6      |                  | ISSUE |
|  | YOUR CONNECTION TO QUALITY & SERVICE |                                                                                                                                                                                                                | PART NUMBER: 630-21W                 | 1250-1N6         | 1     |