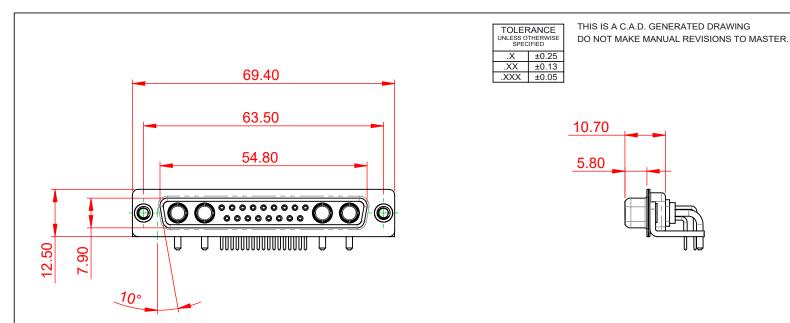

1000V AC rms

|  | COMBINATION D-SUB                    |                                                                                                                                                                                                                | SW REFERENCE NO.: 630 COMBO ASSEMBLY |                  |       |
|--|--------------------------------------|----------------------------------------------------------------------------------------------------------------------------------------------------------------------------------------------------------------|--------------------------------------|------------------|-------|
|  |                                      |                                                                                                                                                                                                                | DRAWN: C.B                           | DATE: JAN. 01/20 | 19    |
|  |                                      |                                                                                                                                                                                                                | CHECKED:                             | DATE:            |       |
|  | EDAC INC                             | THESE DRAWINGS AND SPECIFICATIONS<br>ARE THE PROPERTY OF EDAC INC.,AND<br>SHALL NOT BE REPRODUCED,OR COPIED<br>OR USED AS THE BASIS FOR THE<br>MANUFACTURE OR SALE OF APPARATUS<br>WITHOUT WRITTEN PERMISSION. | SCALE: (IN C.A.D. 1:1)               | SHEET 1 OF       | 2     |
|  | YOUR CONNECTION TO QUALITY & SERVICE |                                                                                                                                                                                                                | DRAWING NUMBER: 630-21W4640-1NC      |                  | ISSUE |
|  |                                      |                                                                                                                                                                                                                | PART NUMBER: 630-21W                 | 4640-1NC         | 1     |