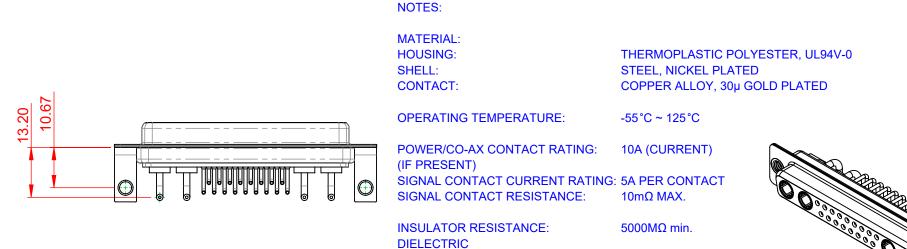

1000V AC rms

|  | COMBINATION D-SUB                    |                                                                                                                                                                                                                | SW REFERENCE NO.: 630 COMBO ASSEMBLY |                  |       |
|--|--------------------------------------|----------------------------------------------------------------------------------------------------------------------------------------------------------------------------------------------------------------|--------------------------------------|------------------|-------|
|  |                                      |                                                                                                                                                                                                                | DRAWN: C.B                           | DATE: JAN. 01/20 | 19    |
|  |                                      |                                                                                                                                                                                                                | CHECKED:                             | DATE:            |       |
|  | EDAC INC                             | THESE DRAWINGS AND SPECIFICATIONS<br>ARE THE PROPERTY OF EDAC INC.,AND<br>SHALL NOT BE REPRODUCED,OR COPIED<br>OR USED AS THE BASIS FOR THE<br>MANUFACTURE OR SALE OF APPARATUS<br>WITHOUT WRITTEN PERMISSION. | SCALE: (IN C.A.D. 1:1)               | SHEET 1 OF       | 2     |
|  | YOUR CONNECTION TO QUALITY & SERVICE |                                                                                                                                                                                                                | DRAWING NUMBER: 630-21W4640-1NC      |                  | ISSUE |
|  |                                      |                                                                                                                                                                                                                | PART NUMBER: 630-21W                 | 4640-1NC         | 1     |