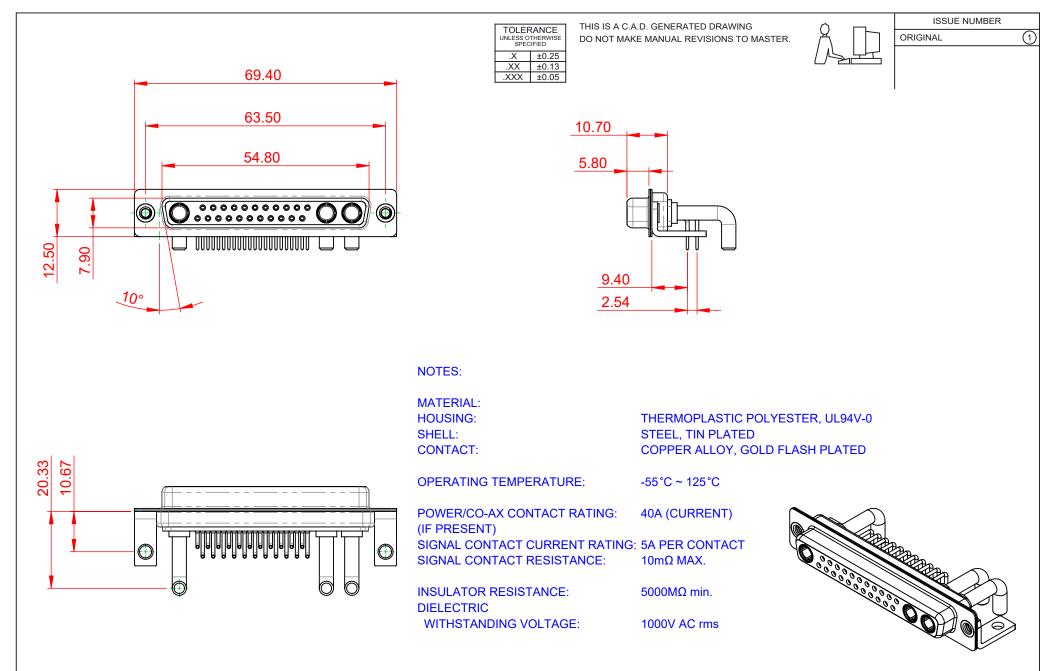

|                    |                                        |                                                                                                                                                                                                                |                        | SW REFERENCE NO.: 630 COMBO ASSEMBLY |       |  |
|--------------------|----------------------------------------|----------------------------------------------------------------------------------------------------------------------------------------------------------------------------------------------------------------|------------------------|--------------------------------------|-------|--|
|                    | COMBINATION D-SUB                      |                                                                                                                                                                                                                | DRAWN: C.B             | DATE: JAN. 01/20                     | )19   |  |
|                    |                                        |                                                                                                                                                                                                                | CHECKED:               | DATE:                                |       |  |
|                    | EDAC INC<br>TORONTO, ONTARIO<br>CANADA | THESE DRAWINGS AND SPECIFICATIONS<br>ARE THE PROPERTY OF EDAC INC.,AND<br>SHALL NOT BE REPRODUCED,OR COPIED<br>OR USED AS THE BASIS FOR THE<br>MANUFACTURE OR SALE OF APPARATUS<br>WITHOUT WRITTEN PERMISSION. | SCALE: (IN C.A.D. 1:1) | SHEET 1 OF                           | 2     |  |
|                    |                                        |                                                                                                                                                                                                                | DRAWING NUMBER: 630-2  | 5W3250-4T4                           | ISSUE |  |
| YOUR CONNECTION TO | QUALITY & SERVICE                      |                                                                                                                                                                                                                | PART NUMBER: 630-2     | 5W3250-4T4                           | 1     |  |