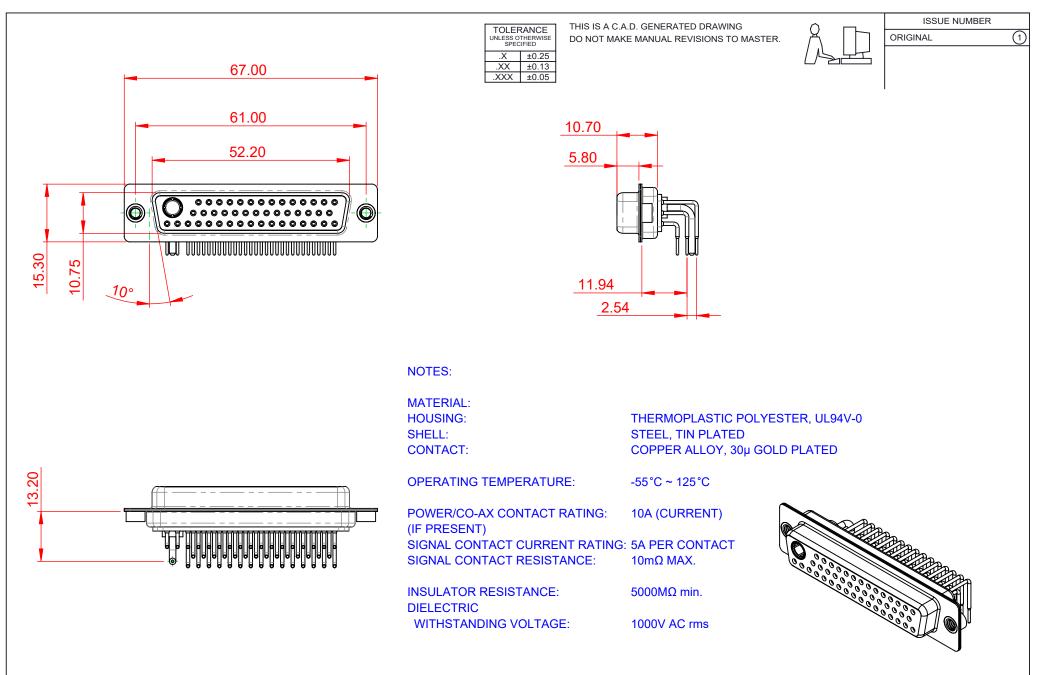

|                    | COMBINATION D-SUB                                             |                                                                                                                                                                                                                |                                      | SW REFERENCE NO.: 630 COMBO ASSEMBLY |                    |       |  |
|--------------------|---------------------------------------------------------------|----------------------------------------------------------------------------------------------------------------------------------------------------------------------------------------------------------------|--------------------------------------|--------------------------------------|--------------------|-------|--|
|                    |                                                               |                                                                                                                                                                                                                |                                      | C.B                                  | DATE: JAN. 01/2019 |       |  |
|                    |                                                               |                                                                                                                                                                                                                | CHECKED:                             |                                      | DATE:              |       |  |
|                    | EDAC INC<br>TORONTO, ONTARIO<br>CANADA<br>O QUALITY & SERVICE | THESE DRAWINGS AND SPECIFICATIONS<br>ARE THE PROPERTY OF EDAC INC.,AND<br>SHALL NOT BE REPRODUCED,OR COPIED<br>OR USED AS THE BASIS FOR THE<br>MANUFACTURE OR SALE OF APPARATUS<br>WITHOUT WRITTEN PERMISSION. | SCALE:                               | (IN C.A.D. 1:1)                      | SHEET 1 OF         | 2     |  |
|                    |                                                               |                                                                                                                                                                                                                | DRAWING NUMBER: 630-47W <sup>2</sup> |                                      | 1640-1TA           | ISSUE |  |
| YOUR CONNECTION TO |                                                               |                                                                                                                                                                                                                | PART NUN                             | MBER: 630-47W                        | 1640-1TA           | 1     |  |

THIS SERIES FULLY CONFORMS TO THE EUROPEAN UNION DIRECTIVES 2011/65/EU FOR R₀HS COMPLIANCY.