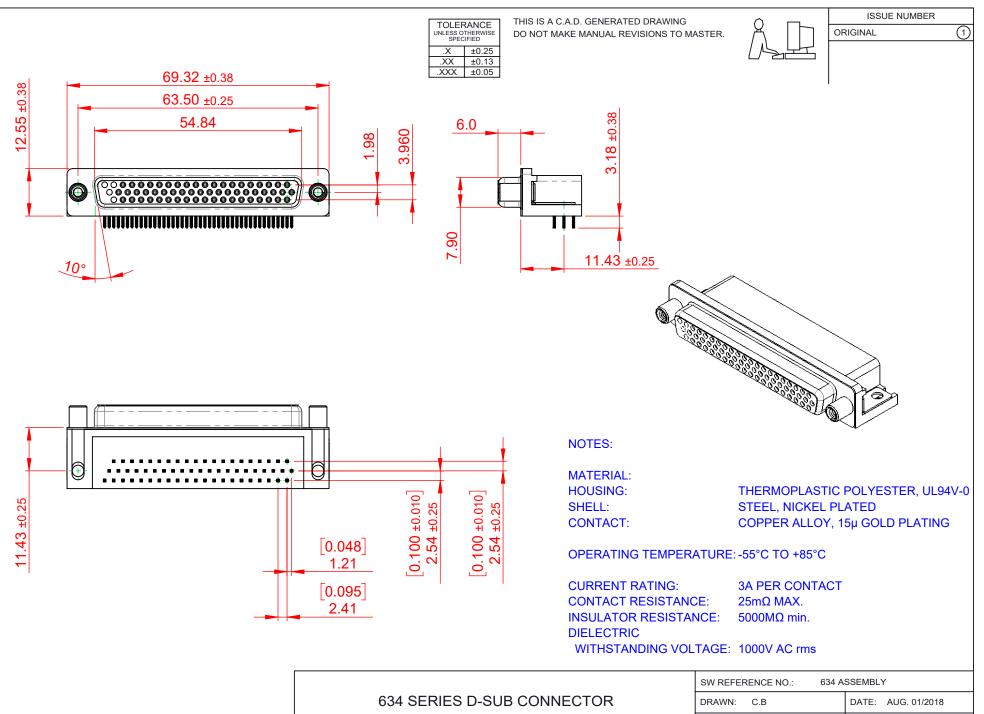

COMPLIANT 2

THIS SERIES FULLY CONFORMS TO THE EUROPEAN UNION DIRECTIVES 2011/65/EU FOR RoHS COMPLIANCY.

|  | 634 SERIES D-SUB (                     | DRAWN: C.B                                                                                                                                                                                                     |                                 | DATE: AUG. 01/2018 |         |       |   |
|--|----------------------------------------|----------------------------------------------------------------------------------------------------------------------------------------------------------------------------------------------------------------|---------------------------------|--------------------|---------|-------|---|
|  |                                        |                                                                                                                                                                                                                | CHECKED:                        |                    | DATE:   |       |   |
|  | EDAC INC<br>TORONTO, ONTARIO<br>CANADA | THESE DRAWINGS AND SPECIFICATIONS<br>ARE THE PROPERTY OF EDAC INC.,AND<br>SHALL NOT BE REPRODUCED,OR COPIED<br>OR USED AS THE BASIS FOR THE<br>MANUFACTURE OR SALE OF APPARATUS<br>WITHOUT WRITTEN PERMISSION. | SCALE: (IN C.A.D. 1             | :1)                | SHEET 1 | OF    | 1 |
|  |                                        |                                                                                                                                                                                                                | DRAWING NUMBER: 634-062-363-010 |                    |         | ISSUE |   |
|  | YOUR CONNECTION TO QUALITY & SERVICE   |                                                                                                                                                                                                                | PART NUMBER:                    | 634-062-3          | 363-010 |       | 1 |