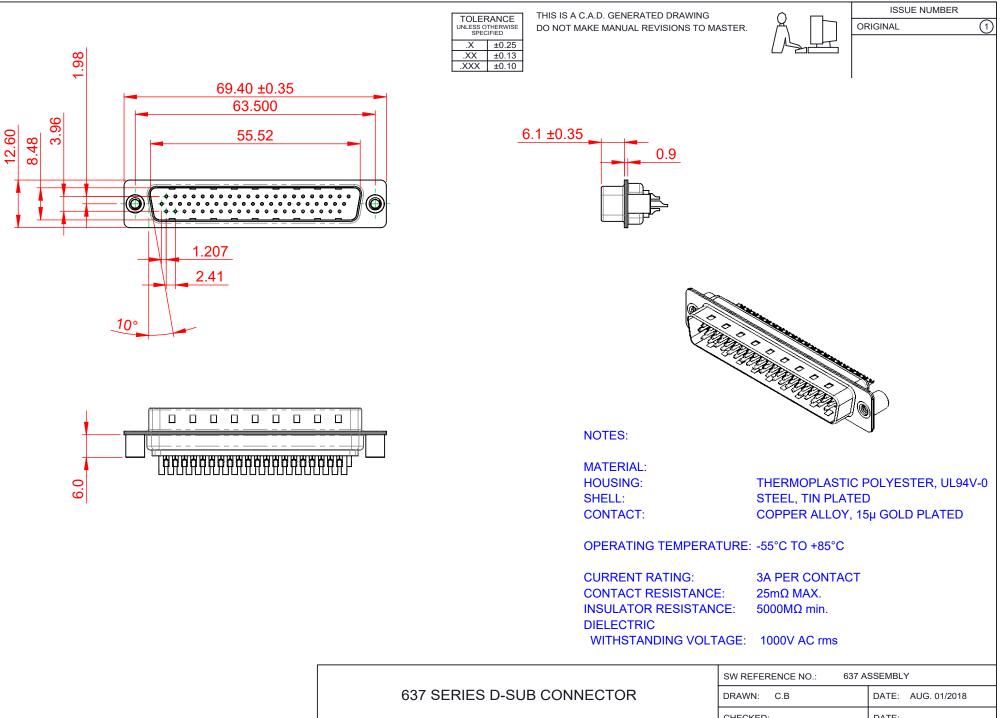

THIS SERIES FULLY CONFORMS TO THE EUROPEAN UNION DIRECTIVES 2011/65/EU FOR RoHS COMPLIANCY.

EDAC INC TORONTO, ONTARIO CANADA YOUR CONNECTION TO QUALITY & SERVICE

THESE DRAWINGS AND SPECIFICATIONS ARE THE PROPERTY OF EDAC INC.,AND SHALL NOT BE REPRODUCED,OR COPIED OR USED AS THE BASIS FOR THE MANUFACTURE OR SALE OF APPARATUS WITHOUT WRITTEN PERMISSION.

| DRAWN: C.B      |           | DATE:   | ATE: AUG. 01/2018 |    |       |
|-----------------|-----------|---------|-------------------|----|-------|
| CHECKED:        |           | DATE:   |                   |    |       |
| SCALE: 1:1      |           | SHEET   | 1                 | OF | 1     |
| DRAWING NUMBER: | 637-062-3 | 332-249 |                   |    | ISSUE |
| PART NUMBER:    | 637-062-3 | 332-249 |                   |    | 1     |
|                 |           |         |                   |    |       |