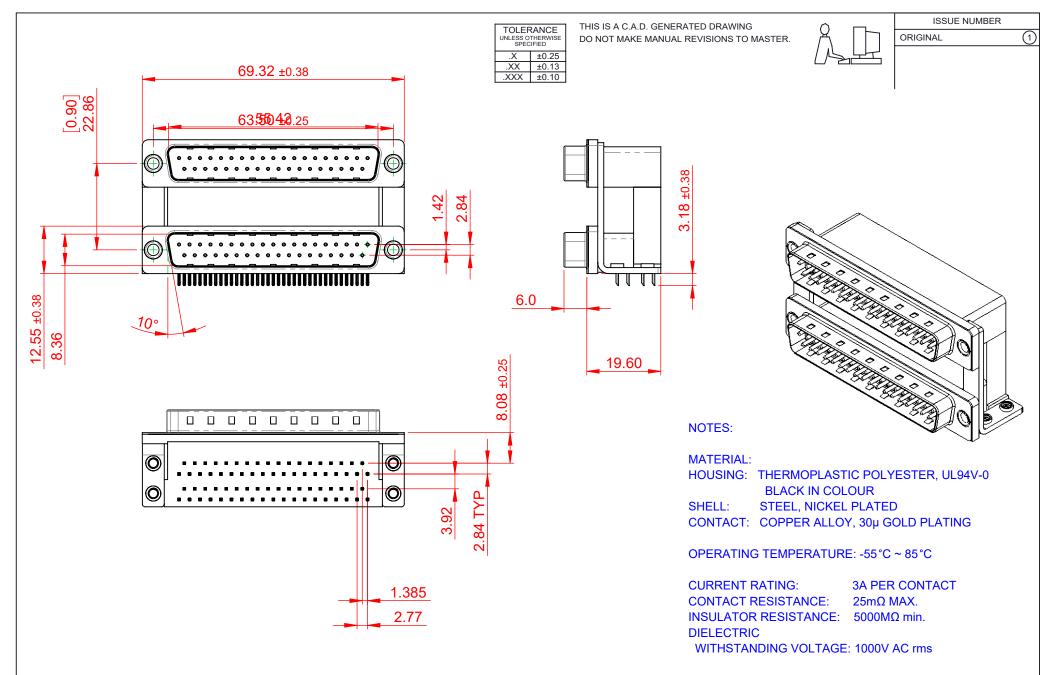

|           | 661 SERIES D-SUB CONNECTOR           |                                                                                                                                       | SW REFERENCE NO.: 661 ASSEMBLY  |                  |       |
|-----------|--------------------------------------|---------------------------------------------------------------------------------------------------------------------------------------|---------------------------------|------------------|-------|
|           |                                      |                                                                                                                                       | DRAWN: C.B                      | DATE: AUG. 01/20 | )18   |
|           |                                      |                                                                                                                                       | CHECKED:                        | DATE:            |       |
| )         | EDAC INC                             | THESE DRAWINGS AND SPECIFICATIONS<br>ARE THE PROPERTY OF EDAC INCAND                                                                  | SCALE: 1:1                      | SHEET 1 OF       | 1     |
| ES<br>XY. | TORONTO, ONTARIO<br>CANADA           | SHALL NOT BE REPRODUCED, OR COPIED<br>OR USED AS THE BASIS FOR THE<br>MANUFACTURE OR SALE OF APPARATUS<br>WITHOUT WRITTEN PERMISSION. | DRAWING NUMBER: 661-037-664-057 |                  | ISSUE |
|           | YOUR CONNECTION TO QUALITY & SERVICE |                                                                                                                                       | PART NUMBER: 661-037-           | 664-057          | 1     |