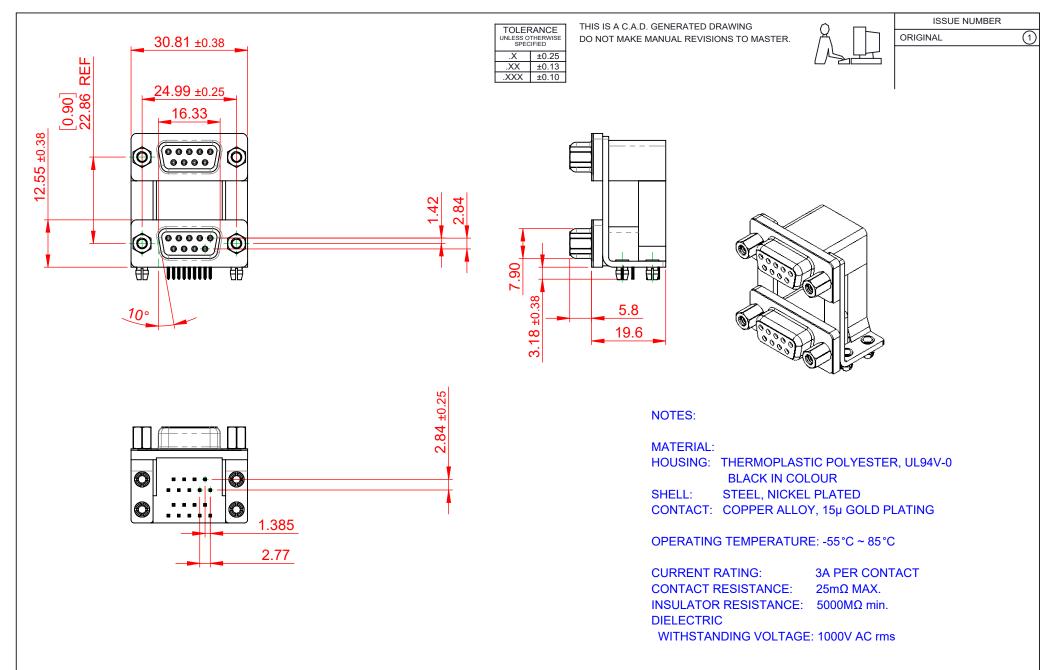

|  |                                                                                |                                                                                                                                                                                                                | SW REFERENCE NO.: 662 ASSEMBLY  |                  |       |
|--|--------------------------------------------------------------------------------|----------------------------------------------------------------------------------------------------------------------------------------------------------------------------------------------------------------|---------------------------------|------------------|-------|
|  |                                                                                |                                                                                                                                                                                                                | DRAWN: C.B                      | DATE: AUG. 01/20 | )18   |
|  |                                                                                |                                                                                                                                                                                                                | CHECKED:                        | DATE:            |       |
|  | EDAC INC<br>TORONTO, ONTARIO<br>CANADA<br>YOUR CONNECTION TO QUALITY & SERVICE | THESE DRAWINGS AND SPECIFICATIONS<br>ARE THE PROPERTY OF EDAC INC.,AND<br>SHALL NOT BE REPRODUCED,OR COPIED<br>OR USED AS THE BASIS FOR THE<br>MANUFACTURE OR SALE OF APPARATUS<br>WITHOUT WRITTEN PERMISSION. | SCALE: (IN C.A.D. 1:1)          | SHEET 1 OF       | 1     |
|  |                                                                                |                                                                                                                                                                                                                | DRAWING NUMBER: 662-009-364-049 |                  | ISSUE |
|  |                                                                                |                                                                                                                                                                                                                | PART NUMBER: 662-009-3          | 364-049          | 1     |