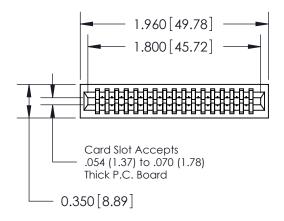

## Contact Information 560-Make Before Break (MBB) - Tail LG.=.190(4.83) .100" (2.54mm) Contact Spacing x .200" (5.08mm) Row Spacing

|  | 745 Series Ultra-Mate Card Edge Connector - Press Fit |                                                                                                                                                                                                  | ACAD REFERENCE NO. |          | 745-ENG MASTER |        |  |
|--|-------------------------------------------------------|--------------------------------------------------------------------------------------------------------------------------------------------------------------------------------------------------|--------------------|----------|----------------|--------|--|
|  |                                                       |                                                                                                                                                                                                  | DRAWN:             | J.LEE    | DATE: MA       | Y 04/0 |  |
|  | Part Number: 745-034-560-201                          |                                                                                                                                                                                                  |                    | CHECKED: |                | DATE:  |  |
|  |                                                       | THESE DRAWINGS AND SPECIFICATIONS ARE THE PROPERTY OF EDAC INC., AND SHALL NOT BE REPRODUCED, OR COPIED OR USED AS THE BASIS FOR THE MANUFACTURE OR SALE OF APPARATUS WITHOUT WRITTEN PERMISSION | SCALE:             |          | SHEET 1        | OF     |  |
|  | TORONTO, ONTARIO   SHALL NOT BE REPRODUCI             |                                                                                                                                                                                                  | DRAWING NUMBER     |          |                | ISSU   |  |
|  | MANUFACTURE OR SALE O                                 |                                                                                                                                                                                                  | 745-ENG MASTER     |          | ?              | 1      |  |
|  | WITHOUT WRITTEN PERMIS                                | WITHOUT WRITTEN PERMISSION.                                                                                                                                                                      |                    |          |                |        |  |