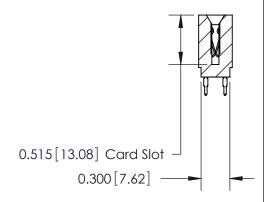

## Contact Information 560-Make Before Break (MBB) - Tail LG.=.190(4.83) .100" (2.54mm) Contact Spacing x .200" (5.08mm) Row Spacing

|  | 745 Series Ultra-Mate Card Edge Connector - Press Fit |                                                                                                                                                                                                  | ACAD REFERENCE NO. |          | 745-ENG MASTER |        |  |
|--|-------------------------------------------------------|--------------------------------------------------------------------------------------------------------------------------------------------------------------------------------------------------|--------------------|----------|----------------|--------|--|
|  |                                                       |                                                                                                                                                                                                  | DRAWN:             | J.LEE    | DATE: MA       | Y 04/0 |  |
|  | Part Number: 745-034-560-201                          |                                                                                                                                                                                                  |                    | CHECKED: |                | DATE:  |  |
|  |                                                       | THESE DRAWINGS AND SPECIFICATIONS ARE THE PROPERTY OF EDAC INC., AND SHALL NOT BE REPRODUCED, OR COPIED OR USED AS THE BASIS FOR THE MANUFACTURE OR SALE OF APPARATUS WITHOUT WRITTEN PERMISSION | SCALE:             |          | SHEET 1        | OF     |  |
|  | TORONTO, ONTARIO   SHALL NOT BE REPRODUCI             |                                                                                                                                                                                                  | DRAWING NUMBER     |          |                | ISSU   |  |
|  | MANUFACTURE OR SALE O                                 |                                                                                                                                                                                                  | 745-ENG MASTER     |          | ?              | 1      |  |
|  | WITHOUT WRITTEN PERMIS                                | WITHOUT WRITTEN PERMISSION.                                                                                                                                                                      |                    |          |                |        |  |