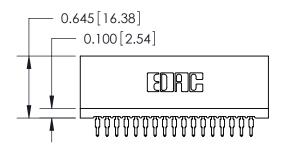

## Contact Information 560-Make Before Break (MBB) - Tail LG.=.190(4.83) .100" (2.54mm) Contact Spacing x .200" (5.08mm) Row Spacing

|  | 745 Series Ultra-Mate Card Edge Connector - Press Fit |                                                                                                                                                                                                  | ACAD REFERENCE NO. |          | 745-ENG MASTER |        |  |
|--|-------------------------------------------------------|--------------------------------------------------------------------------------------------------------------------------------------------------------------------------------------------------|--------------------|----------|----------------|--------|--|
|  |                                                       |                                                                                                                                                                                                  | DRAWN:             | J.LEE    | DATE: MA       | Y 04/0 |  |
|  | Part Number: 745-034-560-201                          |                                                                                                                                                                                                  |                    | CHECKED: |                | DATE:  |  |
|  |                                                       | THESE DRAWINGS AND SPECIFICATIONS ARE THE PROPERTY OF EDAC INC., AND SHALL NOT BE REPRODUCED, OR COPIED OR USED AS THE BASIS FOR THE MANUFACTURE OR SALE OF APPARATUS WITHOUT WRITTEN PERMISSION | SCALE:             |          | SHEET 1        | OF     |  |
|  | TORONTO, ONTARIO   SHALL NOT BE REPRODUCI             |                                                                                                                                                                                                  | DRAWING NUMBER     |          |                | ISSU   |  |
|  | MANUFACTURE OR SALE O                                 |                                                                                                                                                                                                  | 745-ENG MASTER     |          | ?              | 1      |  |
|  | WITHOUT WRITTEN PERMIS                                | WITHOUT WRITTEN PERMISSION.                                                                                                                                                                      |                    |          |                |        |  |