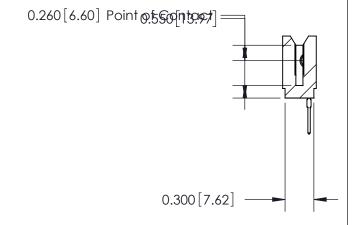

THIS IS A C.A.D. GENERATED DRAWING DO NOT MAKE MANUAL REVISIONS TO MASTER.

ISSUE NUMBER

ORIGINAL

Contact Information
522-P.C. Tail, Regular Point - Tail LG.=.375(9.53)
.100" (2.54mm) Contact Spacing x .200" (5.08mm) Row Spacing