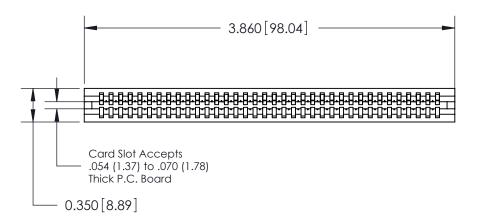

THIS IS A C.A.D. GENERATED DRAWING DO NOT MAKE MANUAL REVISIONS TO MASTER.

ISSUE NUMBER

ORIGINAL

Contact Information
522-P.C. Tail, Regular Point - Tail LG.=.375(9.53)
.100" (2.54mm) Contact Spacing x .200" (5.08mm) Row Spacing