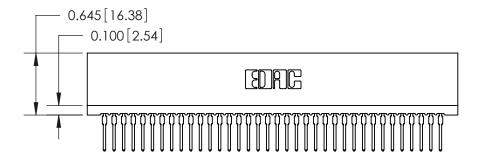

THIS IS A C.A.D. GENERATED DRAWING DO NOT MAKE MANUAL REVISIONS TO MASTER.

ISSUE NUMBER

ORIGINAL

Contact Information
522-P.C. Tail, Regular Point - Tail LG.=.375(9.53)
.100" (2.54mm) Contact Spacing x .200" (5.08mm) Row Spacing