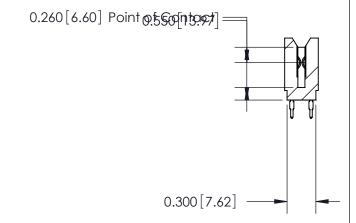

THIS IS A C.A.D. GENERATED DRAWING DO NOT MAKE MANUAL REVISIONS TO MASTER.

ISSUE NUMBER

ORIGINAL

Contact Information
520-P.C. Tail, Regular Point - Tail LG.=.190(4.83)
.100" (2.54mm) Contact Spacing x .200" (5.08mm) Row Spacing