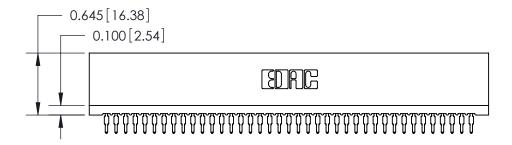

THIS IS A C.A.D. GENERATED DRAWING DO NOT MAKE MANUAL REVISIONS TO MASTER.

ISSUE NUMBER

ORIGINAL

Contact Information
520-P.C. Tail, Regular Point - Tail LG.=.190(4.83)
.100" (2.54mm) Contact Spacing x .200" (5.08mm) Row Spacing