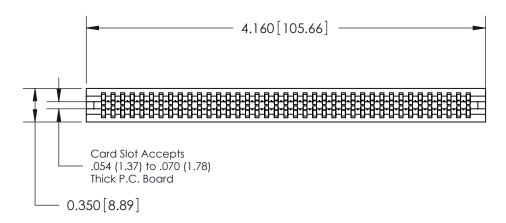

THIS IS A C.A.D. GENERATED DRAWING DO NOT MAKE MANUAL REVISIONS TO MASTER.

ISSUE NUMBER

ORIGINAL

Contact Information
520-P.C. Tail, Regular Point - Tail LG.=.190(4.83)
.100" (2.54mm) Contact Spacing x .200" (5.08mm) Row Spacing