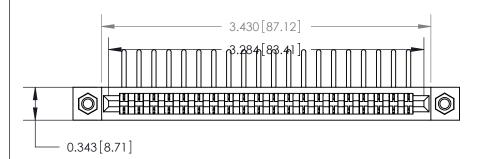

**Mounting Option** 

M3-0.5 Metric Threaded Inserts

## **Contact Detail**

90 Degree Bend (Code 541 Contacts)

.156 [3.96] Contact Spacing x .200 [5.08] Row Spacing

**SECTION A-A** 

.175 [4.45] Point of Contact (Measured from bottom of Card Slot)

**See Accompanying Page for:** 