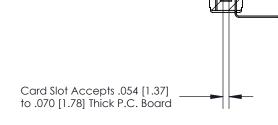

## **Contact Detail**

90 Degree Bend (Code 541 Contacts)

.156 [3.96] Contact Spacing x .200 [5.08] Row Spacing

**SECTION A-A** 

.175 [4.45] Point of Contact (Measured from bottom of Card Slot)

**See Accompanying Page for:** 