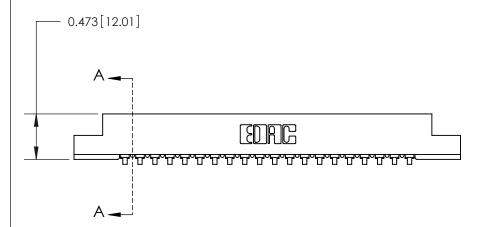

## **Contact Detail**

90 Degree Bend (Code 541 Contacts)

.156 [3.96] Contact Spacing x .200 [5.08] Row Spacing

**SECTION A-A** 

.175 [4.45] Point of Contact (Measured from bottom of Card Slot)

**See Accompanying Page for:** 