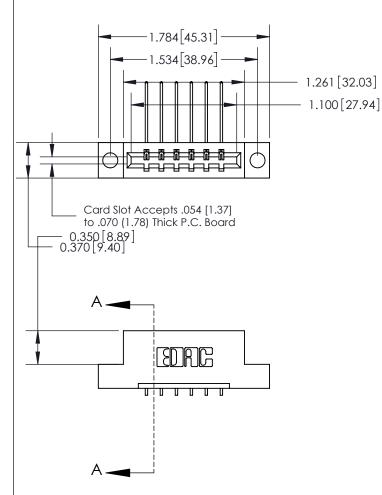

| 833 Series High Temp Card Edge Connector |
|------------------------------------------|
| Part Number: 833-006-559-104             |

**EDAC INC** TORONTO, ONTARIO CANADA

THESE DRAWINGS AND SPECIFICATIONS ARE THE PROPERTY OF EDAC INC.,AND SHALL NOT BE REPRODUCED,OR COPIED OR USED AS THE BASIS FOR THE MANUFACTURE OR SALE OF APPARATUS WITHOUT WRITTEN PERMISSION.

| ACAD REFERENCE NO. | 833 ENG MASTER   |  |  |
|--------------------|------------------|--|--|
| DRAWN: J.LEE       | DATE: OCT. 14/09 |  |  |
| CHECKED:           | DATE:            |  |  |
| SCALE: NTS         | SHEET 1 OF 3     |  |  |
| DRAWING NUMBER     | ISSUE            |  |  |
| 833 Assembly       | 1                |  |  |