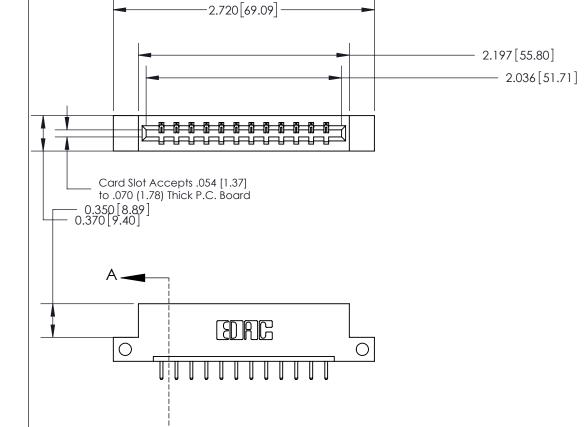

ISSUE NUMBER

ORIGINAL

SECTION A-A 0.388 [9.86] Card Slot .160 [4.06] Point of Contact-

## **See Accompanying Page for:**

- **Bend Detail**
- **Mounting Options**

833 Series High Temp Card Edge Connector Part Number: 833-012-520-112

**EDAC INC** TORONTO, ONTARIO CANADA

THESE DRAWINGS AND SPECIFICATIONS ARE THE PROPERTY OF EDAC INC.,AND SHALL NOT BE REPRODUCED, OR COPIED OR USED AS THE BASIS FOR THE MANUFACTURE OR SALE OF APPARATUS WITHOUT WRITTEN PERMISSION.