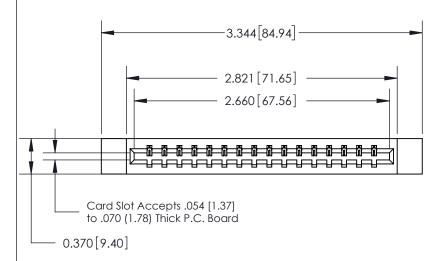

## **See Accompanying Page for:**

- **Bend Detail**
- **Mounting Options**

833 Series High Temp Card Edge Connector Part Number: 833-016-540-612

**EDAC INC** TORONTO, ONTARIO CANADA

THESE DRAWINGS AND SPECIFICATIONS ARE THE PROPERTY OF EDAC INC.,AND SHALL NOT BE REPRODUCED, OR COPIED OR USED AS THE BASIS FOR THE MANUFACTURE OR SALE OF APPARATUS WITHOUT WRITTEN PERMISSION.

| ACAD REFERENCE NO. | 833 ENG MASTER   |  |  |
|--------------------|------------------|--|--|
| DRAWN: J.LEE       | DATE: OCT. 14/09 |  |  |
| CHECKED:           | DATE:            |  |  |
| SCALE: NTS         | SHEET 1 OF 3     |  |  |
| DRAWING NUMBER     | ISSUE            |  |  |
| 833 Assembly       | 1                |  |  |