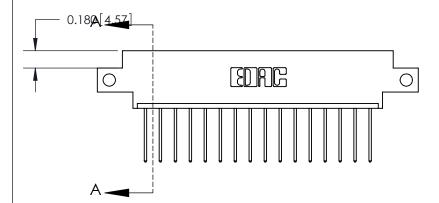

**Mounting Option** 

12-.128 (3.25) Dia. Side Mounting Holes

## **Contact Detail**

540-Wire Wrap .025 Sq.(0.64 Sq.) - Tail LG=.560(14.22)

.156 [3.96] Contact Spacing x .200 [5.08] Row Spacing





THIS IS A C.A.D. GENERATED DRAWING DO NOT MAKE MANUAL REVISIONS TO MASTER.



ORIGINAL



## **See Accompanying Page for:**

- **Bend Detail**
- **Mounting Options**

833 Series High Temp Card Edge Connector Part Number: 833-016-540-612



**EDAC INC** TORONTO, ONTARIO CANADA

THESE DRAWINGS AND SPECIFICATIONS ARE THE PROPERTY OF EDAC INC.,AND SHALL NOT BE REPRODUCED, OR COPIED OR USED AS THE BASIS FOR THE MANUFACTURE OR SALE OF APPARATUS WITHOUT WRITTEN PERMISSION.

| ACAD REFERENCE NO. | 833 ENG MASTER   |  |  |
|--------------------|------------------|--|--|
| DRAWN: J.LEE       | DATE: OCT. 14/09 |  |  |
| CHECKED:           | DATE:            |  |  |
| SCALE: NTS         | SHEET 1 OF 3     |  |  |
| DRAWING NUMBER     | ISSUE            |  |  |
| 833 Assembly       | 1