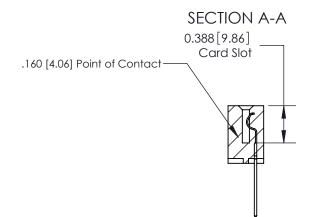

ORIGINAL (1)

ORIGINAL

| 833 Series High Temp Card Edge Connector<br>Contact Bend Detail |                                                                                                                                                                                                   | ACAD REFERENCE NO. | 833 ENG MASTER  |               |
|-----------------------------------------------------------------|---------------------------------------------------------------------------------------------------------------------------------------------------------------------------------------------------|--------------------|-----------------|---------------|
|                                                                 |                                                                                                                                                                                                   | DRAWN: J.LEE       | DATE:OCT. 14/09 |               |
|                                                                 |                                                                                                                                                                                                   | CHECKED: DATE:     |                 |               |
| TORONTO, ONTARIO (                                              | THESE DRAWINGS AND SPECIFICATIONS ARE THE PROPERTY OF EDAC INC., AND SHALL NOT BE REPRODUCED, OR COPIED OR USED AS THE BASIS FOR THE MANUFACTURE OR SALE OF APPARATUS WITHOUT WRITTEN PERMISSION. | SCALE: NTS         | SHEET 2         | 2 <b>OF</b> 3 |
|                                                                 |                                                                                                                                                                                                   | DRAWING NUMBER     |                 | ISSUE         |
|                                                                 |                                                                                                                                                                                                   | 833 Assembly       |                 | 1             |