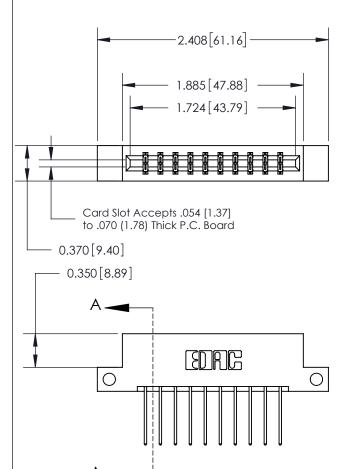

THIS IS A C.A.D. GENERATED DRAWING DO NOT MAKE MANUAL REVISIONS TO MASTER.

ISSUE NUMBER ORIGINAL

| 3[9.86]<br>ard Slot |
|---------------------|
|                     |
|                     |

ACAD REFERENCE NO.

833 Series High Temp Card Edge Connector Part Number: 833-020-540-212

**EDAC INC** TORONTO, ONTARIO CANADA

THESE DRAWINGS AND SPECIFICATIONS ARE THE PROPERTY OF EDAC INC.,AND SHALL NOT BE REPRODUCED, OR COPIED OR USED AS THE BASIS FOR THE MANUFACTURE OR SALE OF APPARATUS WITHOUT WRITTEN PERMISSION.