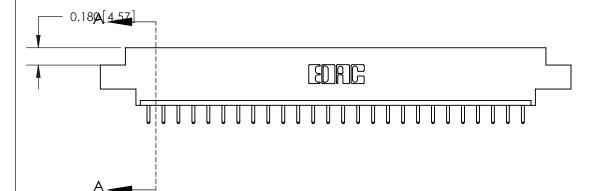

ORIGINAL (1)

ORIGINAL

| 833 Series High Temp Card Edge Connector<br>Contact Bend Detail |                                                                                                                                                                                                   | ACAD REFERENCE NO. | 833 ENG MASTER   |               |
|-----------------------------------------------------------------|---------------------------------------------------------------------------------------------------------------------------------------------------------------------------------------------------|--------------------|------------------|---------------|
|                                                                 |                                                                                                                                                                                                   | DRAWN: J.LEE       | DATE: OCT. 14/09 |               |
|                                                                 |                                                                                                                                                                                                   | CHECKED: DATE:     |                  |               |
| TORONTO, ONTARIO A SI CANADA O M                                | THESE DRAWINGS AND SPECIFICATIONS ARE THE PROPERTY OF EDAC INC., AND SHALL NOT BE REPRODUCED, OR COPIED OR USED AS THE BASIS FOR THE MANUFACTURE OR SALE OF APPARATUS WITHOUT WRITTEN PERMISSION. | SCALE: NTS         | SHEET 2          | 2 <b>OF</b> 3 |
|                                                                 |                                                                                                                                                                                                   | DRAWING NUMBER     |                  | ISSUE         |
|                                                                 |                                                                                                                                                                                                   | 833 Assembly       |                  | 1             |