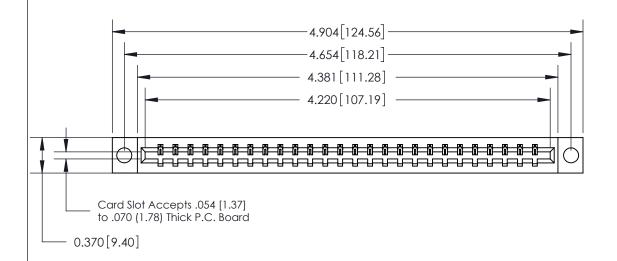

ORIGINAL

833 Series High Temp Card Edge Connector Part Number: 833-026-520-604

See Accompanying Page for: **Bend Detail Mounting Options** 

YOUR CONNECTION TO QUALITY & SERVICE

**EDAC INC** TORONTO, ONTARIO CANADA