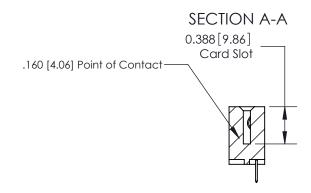

ORIGINAL (1)

ORIGINAL

| 833 Series High Temp Card Edge Connector<br>Contact Bend Detail |                                                                                                                                                                                                   | ACAD REFERENCE NO. | 833 ENG MASTER   |               |
|-----------------------------------------------------------------|---------------------------------------------------------------------------------------------------------------------------------------------------------------------------------------------------|--------------------|------------------|---------------|
|                                                                 |                                                                                                                                                                                                   | DRAWN: J.LEE       | DATE: OCT. 14/09 |               |
|                                                                 |                                                                                                                                                                                                   | CHECKED: DATE:     |                  |               |
| TORONTO, ONTARIO A SI CANADA O M                                | THESE DRAWINGS AND SPECIFICATIONS ARE THE PROPERTY OF EDAC INC., AND SHALL NOT BE REPRODUCED, OR COPIED OR USED AS THE BASIS FOR THE MANUFACTURE OR SALE OF APPARATUS WITHOUT WRITTEN PERMISSION. | SCALE: NTS         | SHEET 2          | 2 <b>OF</b> 3 |
|                                                                 |                                                                                                                                                                                                   | DRAWING NUMBER     |                  | ISSUE         |
|                                                                 |                                                                                                                                                                                                   | 833 Assembly       |                  | 1             |