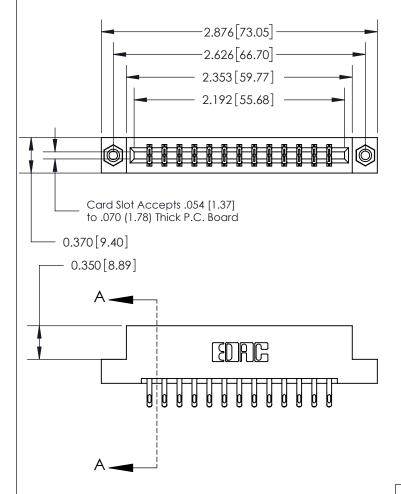

833 Series High Temp Card Edge Connector Part Number: 833-026-555-208

**EDAC INC** TORONTO, ONTARIO CANADA

THESE DRAWINGS AND SPECIFICATIONS ARE THE PROPERTY OF EDAC INC.,AND SHALL NOT BE REPRODUCED, OR COPIED OR USED AS THE BASIS FOR THE MANUFACTURE OR SALE OF APPARATUS WITHOUT WRITTEN PERMISSION.

| ACAD REFERENCE NO. |          | 833 ENG MASTER   |               |  |
|--------------------|----------|------------------|---------------|--|
| DRAWN:             | J.LEE    | DATE: OCT. 14/09 |               |  |
| CHECKED:           |          | DATE:            |               |  |
| SCALE: NT          | S        | SHEET            | 1 <b>OF</b> 3 |  |
| DRAWING NU         | MBER     |                  | ISSUE         |  |
| 833                | Assembly |                  | 1             |  |