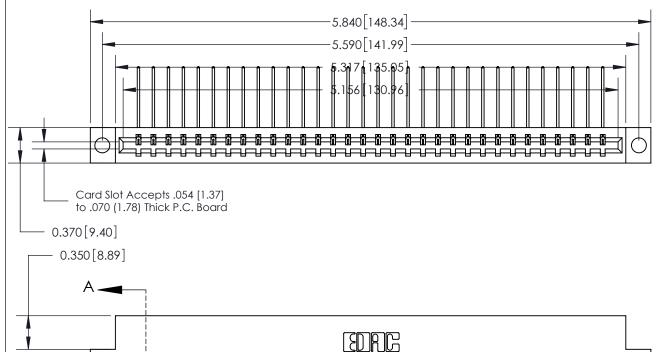

**Mounting Option Contact Detail** 

THIS IS A C.A.D. GENERATED DRAWING DO NOT MAKE MANUAL REVISIONS TO MASTER.

ORIGINAL

04-.156 (3.96) Dia. Mounting Holes

559-90 Degree Bend (Code 541 Contacts)

.156 [3.96] Contact Spacing x .200 [5.08] Row Spacing

SECTION A-A 0.388 [9.86] Card Slot .160 [4.06] Point of Contact-

## See Accompanying Page for:

- **Bend Detail**
- **Mounting Options**

833 Series High Temp Card Edge Connector Part Number: 833-032-559-104

**EDAC INC** TORONTO, ONTARIO CANADA

THESE DRAWINGS AND SPECIFICATIONS ARE THE PROPERTY OF EDAC INC.,AND SHALL NOT BE REPRODUCED, OR COPIED OR USED AS THE BASIS FOR THE MANUFACTURE OR SALE OF APPARATUS WITHOUT WRITTEN PERMISSION.

| ACAD REFERENCE NO. | 833 ENG MASTER   |  |  |
|--------------------|------------------|--|--|
| DRAWN: J.LEE       | DATE: OCT. 14/09 |  |  |
| CHECKED:           | DATE:            |  |  |
| SCALE: NTS         | SHEET 1 OF 3     |  |  |
| DRAWING NUMBER     | ISSUE            |  |  |
| 833 Assembly       | 1                |  |  |