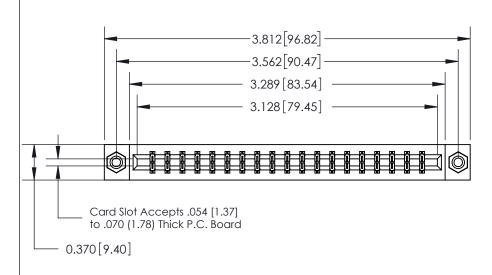

## **See Accompanying Page for:**

- **Bend Detail**
- **Mounting Options**

| 833 Series High Temp Card Edge Connector |
|------------------------------------------|
| Part Number: 833-038-556-808             |