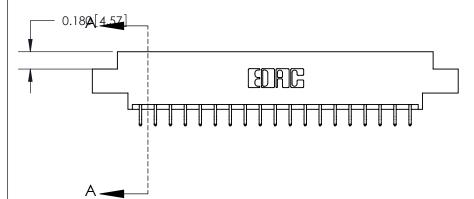

## **Contact Detail**

556-Extender Board Bend (Code 520 Contacts)

.156 [3.96] Contact Spacing x .200 [5.08] Row Spacing

THIS IS A C.A.D. GENERATED DRAWING DO NOT MAKE MANUAL REVISIONS TO MASTER.

ISSUE NUMBER ORIGINAL

1

SECTION A-A 0.388 [9.86] Card Slot .160 [4.06] Point of Contact-

ORIGINAL (1)

ORIGINAL

| 833 Series High Temp Card Edge Connector<br>Contact Bend Detail |                                                                                                                                                                                                 | ACAD REFERENCE NO. | 833 ENC          | MASTER        |
|-----------------------------------------------------------------|-------------------------------------------------------------------------------------------------------------------------------------------------------------------------------------------------|--------------------|------------------|---------------|
|                                                                 |                                                                                                                                                                                                 | DRAWN: J.LEE       | DATE: OCT. 14/09 |               |
|                                                                 |                                                                                                                                                                                                 | CHECKED: DATE:     |                  |               |
| EDAC INC                                                        | THESE DRAWINGS AND SPECIFICATIONS ARE THE PROPERTY OF EDAC INC.,AND SHALL NOT BE REPRODUCED,OR COPIED OR USED AS THE BASIS FOR THE MANUFACTURE OR SALE OF APPARATUS WITHOUT WRITTEN PERMISSION. | SCALE: NTS         | SHEET 2          | 2 <b>OF</b> 3 |
| TORONTO, ONTARIO SHALL NO OR USED MANUFAC                       |                                                                                                                                                                                                 | DRAWING NUMBER     |                  | ISSUE         |
|                                                                 |                                                                                                                                                                                                 | 833 Assembly       |                  | 1             |