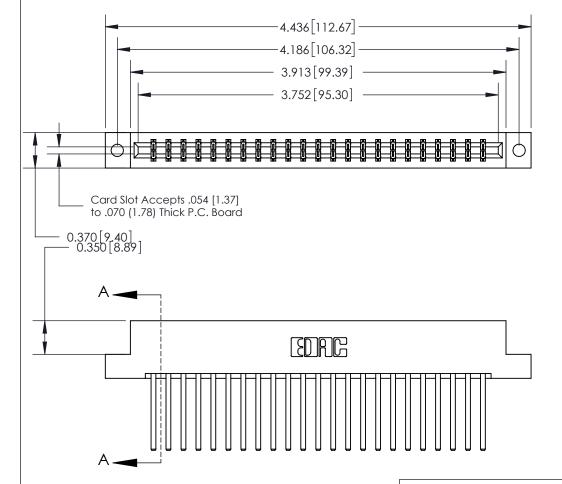

## **See Accompanying Page for:**

- **Bend Detail**
- **Mounting Options**

833 Series High Temp Card Edge Connector Part Number: 833-046-544-202

**EDAC INC** TORONTO, ONTARIO CANADA

ARE THE PROPERTY OF EDAC INC.,AND SHALL NOT BE REPRODUCED, OR COPIED OR USED AS THE BASIS FOR THE MANUFACTURE OR SALE OF APPARATUS WITHOUT WRITTEN PERMISSION.

THESE DRAWINGS AND SPECIFICATIONS

| ACAD REFERENCE NO. | 833 ENG MASTER   |               |  |
|--------------------|------------------|---------------|--|
| DRAWN: J.LEE       | DATE: OCT. 14/09 |               |  |
| CHECKED:           | DATE:            |               |  |
| SCALE: NTS         | SHEET            | 1 <b>OF</b> 3 |  |
| DRAWING NUMBER     |                  | ISSUE         |  |
| 833 Assembly       |                  | 1             |  |