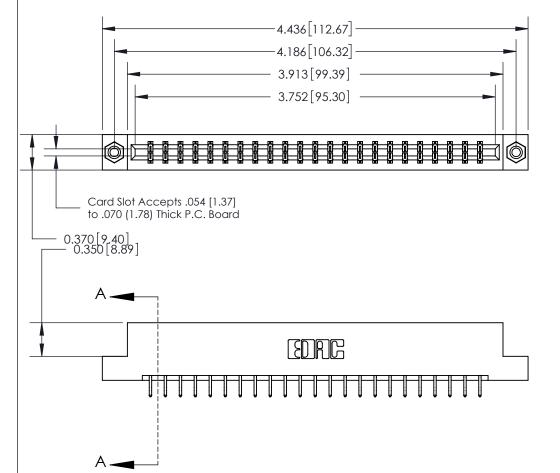

SECTION A-A 0.388 [9.86] Card Slot .160 [4.06] Point of Contact-

833 Series High Temp Card Edge Connector Part Number: 833-046-556-208

**EDAC INC** TORONTO, ONTARIO CANADA

THESE DRAWINGS AND SPECIFICATIONS ARE THE PROPERTY OF EDAC INC.,AND SHALL NOT BE REPRODUCED,OR COPIED OR USED AS THE BASIS FOR THE MANUFACTURE OR SALE OF APPARATUS WITHOUT WRITTEN PERMISSION.

| ACAD REFERENCE NO. | 833 ENG MASTER   |       |  |
|--------------------|------------------|-------|--|
| DRAWN: J.LEE       | DATE: OCT. 14/09 |       |  |
| CHECKED:           | DATE:            |       |  |
| SCALE: NTS         | SHEET            | OF 3  |  |
| DRAWING NUMBER     |                  | ISSUE |  |
| 833 Assembly       |                  | 1     |  |